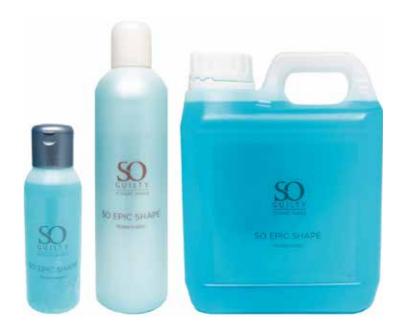

# SO EPIC SHAPE

Makes applying the Epic Fusion Gel easier. Helps with a perfect distribution of your product.