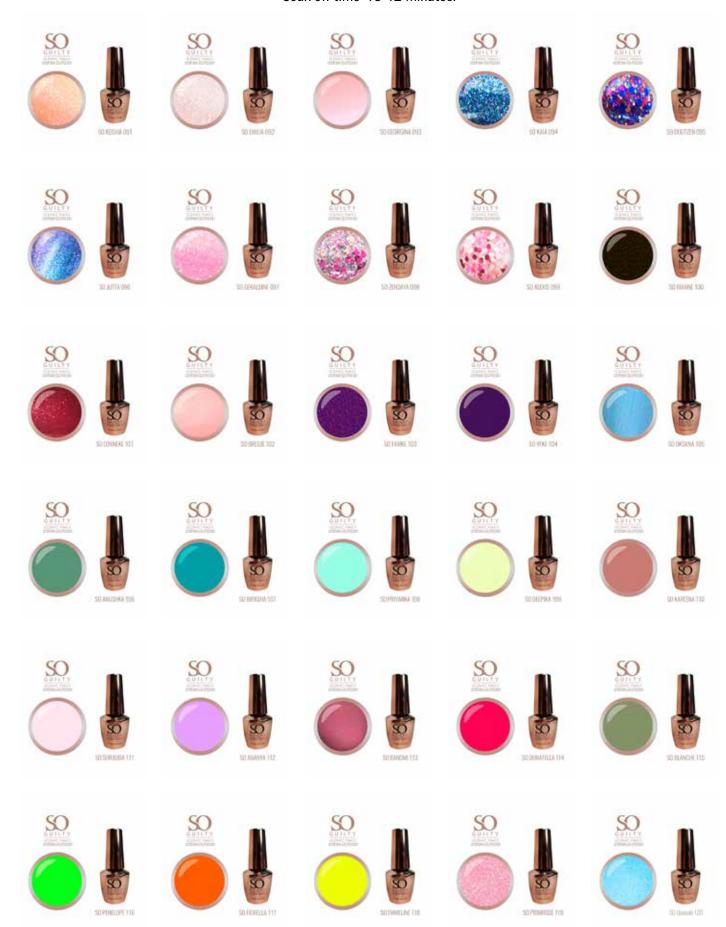

### TOP COATS

#### TOP & GO

Flexible top gel which gives a long lasting high gloss. This top gel has no sticky layer after curing. Curing time: 3 min. in UV - 1 min. in LED. UV-resistant.

- Soak off time 10 minutes
- Available in 5ml & 12ml

#### SO MATT

Immediately matt effect and without a sticky layer, this flexible topgel gives a beautiful, instant long-lasting matt effect. Velvet Matt effect that really stays Matt.

MATT

- Soak off time 10 minutes
- Available in 5ml & 12ml

#### ON SPOT TOPCOAT

Can be applied over gel polish, gels or acrylics and has no sticky layer after curing. Top with black flakes in it, for a unique effect. UV-resistant.

- Soak off time 15 minutes
- Available in 5ml & 12ml

#### **GLITTER TOP**

Can be applied over gel polish, gels or acrylics and has no sticky layer after curing. Gives a soft glitter effect. UV-resistant.

SO SPARKLY

SILVER

- Soak off time 15 minutes
- Available in 5ml & 12ml

SO MERMAID FINISH

Can be applied over all gel polishes, gels or acrylics. Gives a beautiful mermaid effect. UV resistant. No sticky layer. Limited Edition.

High quality pigmented, beautiful colors with a perfect coverage. Soak off time: 10-12 minutes.