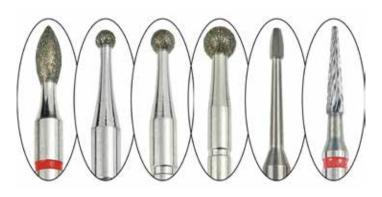

### SO LEFTY CARBIT COMBO

This bit with very wear-resistant material is used for removing old gel. It does not generate any heat and is easy to maintain.

### **CERAMIC CONE ROUGH**

This material has the property to be very wear resistant and pleasant to use, it has a high wear resistance due to the composition of the ceramics. The bit creates fine dust and is resistant to additives. In addition, it has a perfect heat dissipation.

### SO CARBIT ACRYLICS HURRICAINE

Recommended for use with acrylic. It can also be used for quick removal of gel.

### **CERAMIC CONE MEDIUM**

This material has the property to be very wear resistant and pleasant to use, it has a high wear resistance due to the composition of the ceramics. The bit creates fine dust and is resistant to additives. In addition, it has a perfect heat dissipation.

# SO CARBIT FLAME COATED HARDMETAL COMBI

This bit with very wear-resistant material is used for removing old gel. It does not generate any heat and is easy to maintain.