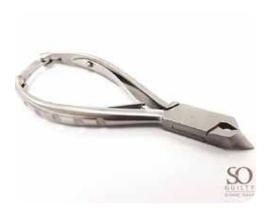

nail tool used to perform manicures and pedicures. It pushes the skin from your cuticles back and away from your nails to help your nails grow stronger.

### SO FINE TWEEZERS

Can be used for several things, mainly to hold things. For example, it can be used to hold tiny diamonds.

### SO SCISSORS

Can be used to remove loose skin. ideal for cutting nail art and templates.

### SO CUT THE SKIN

Used to remove the loose skin from the cuticles.

### SO CUT THE TIP

Used to cut your tip to the right length.

### SO EPIC SPATULA

Can be used to easily apply Epic Fusion Gel on the nail or can be used to mix colors.



# PEDICURE TOOLS



### **CUTICLE SCISSORS**

Used to remove the loose skin from the cuticles.



### PEDICURE TONG INGROWN TOENAIL

Used for the treatment of ingrown toenails.



### PEDICURE TONG HEAD CUTTER

Used to cut toenails straight.



### PEDICURE TONG

Used to cut the toenails sideways.

# PEDICURE TOOLS



### **CUTICLE PUSHER**

A simple nail tool used to perform manicures and pedicures. It pushes the skin from your cuticles back and away from your nails to help your nails grow stronger.



### DIAMOND FILE

This diamond file with fine grain is specially made for filing nails.



### DOUBLE NAIL ANGLE FILE

Mainly used to file away small, sharp corners at the nail edge.



### DOUBLE STEEL EXCAVATOR

All dirt / lime under and around the nail can be perfectly removed by this excavator.

# PEDICURE TOOLS



### HOLLOW CHISEL

This hollow chisel is ideal for cleaning the nail bags.



### KNIFE HOLDER N°3

Used to store knives and remove dead skin.



##