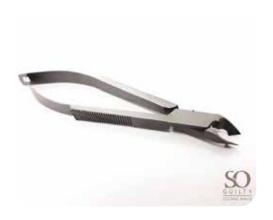

dy brush holder with zipper.

Can also be placed on the table thanks to the folding function.





# MANICURE TOOLS













### SO CUTICLE PUSHER

A simple nail tool used to perform manicures and pedicures. It pushes the skin from your cuticles back and away from your nails to help your nails grow stronger.

### SO FINE TWEEZERS

Can be used for several things, mainly to hold things. For example, it can be used to hold tiny diamonds.

### SO SCISSORS

Can be used to remove loose skin. ideal for cutting nail art and templates.

### SO CUT THE SKIN

Used to remove the loose skin from the cuticles.

### SO CUT THE TIP

Used to cut your tip to the right length.

### SO EPIC SPATULA

Can be used to easily apply Epic Fusion Gel on the nail or can be used to mix colors.



# PEDICURE TOOLS



### **CUTICLE SCISSORS**

Used to remove the loose skin from the cuticles.



### PEDICURE TONG INGROWN TOENAIL

Used for the treatment of ingrown toenails.



### PEDICURE TONG HEAD CUTTER

Used to cut toenails straight.



### PEDICURE TONG

Used to cut the toenails sideways.

# PEDICURE TOOLS



### **CUTICLE PUSHER**

A simple nail tool used to perform manicures and pedicures. It pushes the skin from your cuticles back and away from your nails to help your nails grow stronger.



### DIAMOND FILE

This diamond file with fine grain is specially made for filing nails.



### DOUBLE NAIL ANGLE FILE

Mainly used to file away small, sharp corners at the nail edge.



### DOUBLE STEEL EXCAVATOR

All dirt / lime under and around the nail can be perfectly removed by this excavator.

# PEDICU