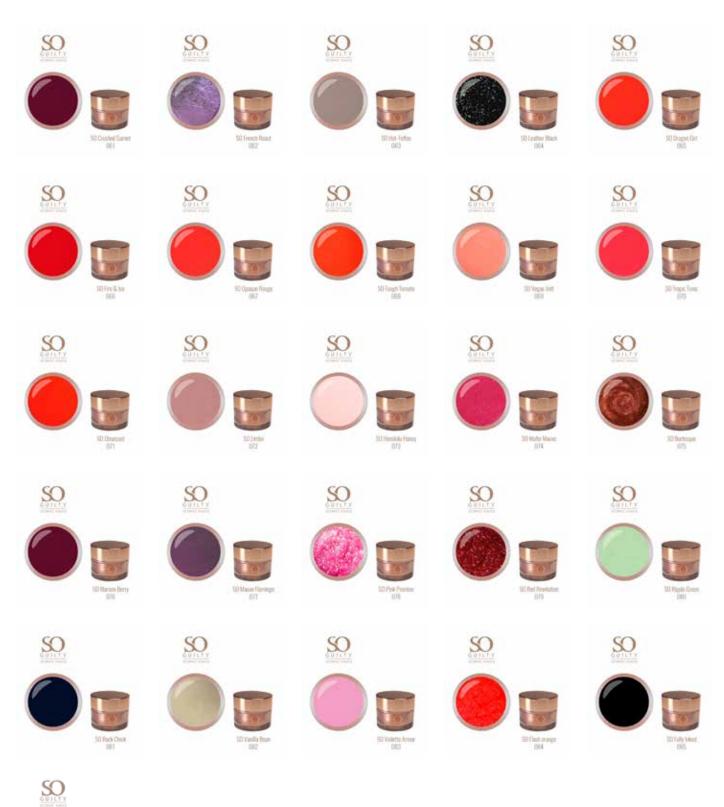

### **SAMPLE PACKAGE**

Do you want to test the quality of the SO GUILTY Utopian Gelpolish yourself? It is possible with our sample package. Can also be used as a starter Package. The sample package contains:

Base - Base+ - Rubber base - 2 Colors - Top & Go - Glitter Top - So Matt (all in 5ml)