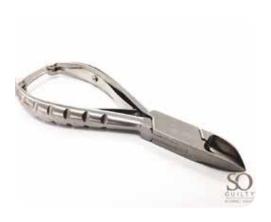

skin from your cuticles back and away from your nails to help your nails grow stronger.

### SO FINE TWEEZERS

Can be used for several things, mainly to hold things. For example, it can be used to hold tiny diamonds.

### SO SCISSORS

Can be used to remove loose skin. ideal for cutting nail art and templates.

### SO CUT THE SKIN

Used to remove the loose skin from the cuticles.

### SO CUT THE TIP

Used to cut your tip to the right length.

### SO EPIC SPATULA

Can be used to easily apply Epic Fusion Gel on the nail or can be used to mix colors.



# PEDICURE TOOLS



### **CUTICLE SCISSORS**

Used to remove the loose skin from the cuticles.



### PEDICURE TONG INGROWN TOENAIL

Used for the treatment of ingrown toenails.



### PEDICURE TONG HEAD CUTTER

Used to cut toenails straight.



### PEDICURE TONG

Used to cut the toenails sideways.

# PEDICURE TOOLS



### **CUTICLE PUSHER**

A simple nail tool used to perform manicures and pedicures. It pushes the skin from your cuticles back and away from your nails to help your nails grow stronger.



### DIAMOND FILE

This diamond file with fine grain is specially made for filing nails.



### DOUBLE NAIL ANGLE FILE

Mainly used to file away small, sharp corners at the nail edge.



### DOUBLE STEEL EXCAVATOR

All dirt / lime under and around the nail can be perfectly removed by this excavator.

# PEDICURE TOOLS



### HOLLOW CHISEL

This hollow chisel is ideal for cleaning the nail bags.



### KNIFE HOLDER N°3

Used to store knives and remove dead skin.



### KNIFE HOLDER N°4

Used to store knives and remove dead skin.