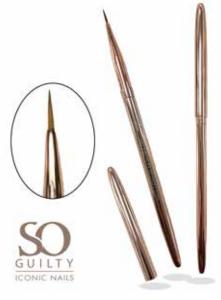

### SO EPIC OVAL KOLINSKY #08

High quality brush, perfect for using the Epic Fusion Gel. The brush has 100% Kolinsky bristles which makes this brush stay beautiful even longer.

### SO EPIC OVAL KOLINSKY #08

This brush is specially designed for the use of the epic fusion gel.

It is a high quality brush, with 100% natural Kolinsky bristles.

The Kolinsky bristles ensure that the brush remains beautiful even longer.