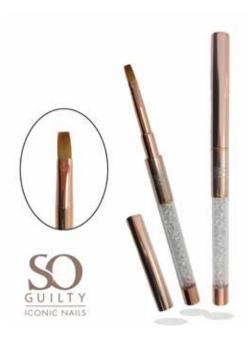

# **GEL BRUSHES**

A+ quality material and hair. Competition brushes. Most carefully and qualitatively chosen nylon.

Beautiful Rosé Gold Crystal double Gel Brush which ensures an ideal application and distribution of your gel products thanks to the best quality nylon hairs.

With this brush you can place your gel or your color perfectly.