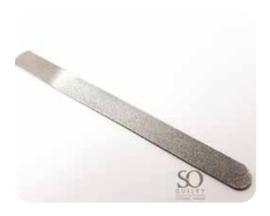

### DIAMOND FILE

This diamond file with fine grain is specially made for filing nails.