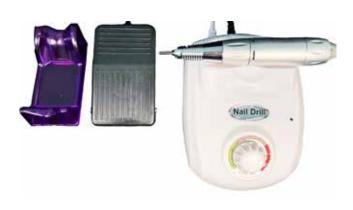

# **ELECTRIC NAIL DRILL**

### NAIL DRILL GO SPEED

This Compact Nail drill is extremely quiet and smooth with no vibration when using. If you want you can control the drill by a foot pedal. It includes a forward and a reverse operation switch with a rotation speed that reaches up to 35000RPM. This drill can be used in a professional salon or at home and is suitable for pedicure and manicure. It comes with 6 standard diamond bits.

Perfect as an entrance-level model. Semi-professional.