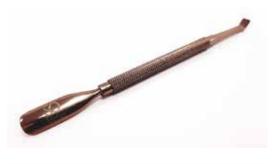

### SO FINE TWEEZERS

Can be used for several things, mainly to hold things. For example, it can be used to hold tiny diamonds.