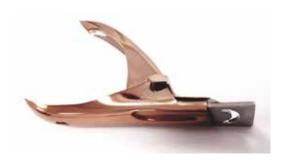

### PEDICURE TONG INGROWN TOENAIL

Used for the treatment of ingrown toenails.

### PEDICURE TONG HEAD CUTTER

Used to cut toenails straight.

### PEDICURE TONG

Used to cut the toenails sideways.