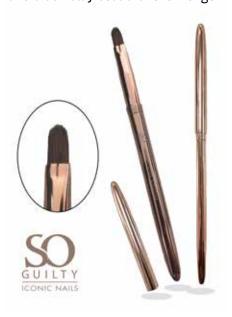

L BRUSHES**

A+ quality material and hair. Competition brushes. Most carefully and qualitatively chosen nylon.

Beautiful Rosé Gold Crystal double Gel Brush which ensures an ideal application and distribution of your gel products thanks to the best quality nylon hairs.

With this brush you can place your gel or your color perfectly.

### SO OVAL #8 & FRENCH#10

Applying colour has never been easier. Easy for aligning and placing your smileline. You can also use it to place the perfect APEX.

### SO OVAL GEL BRUSH #6

Easy for aligning and placing your smileline. You can also use it to place the perfect APEX.

### SO EPIC OVAL KOLINSKY #08

High quality brush, perfect for using the Epic Fusion Gel. The brush has 100% Kolinsky bristles which makes this brush stay beautiful even longer.







### SO FLAT GEL BRUSH #4



### SO OVAL SHARP GEL BRUSH #4



# **ACRYLIC BRUSHES**

A+ quality material and 100% Kolinsky hair. Competition brushes. Most carefully and qualitatively chosen.

Beautiful Rosé Gold Crystal double Acryl Brush which ensures an ideal application and distribution of your acryl products thanks to the best quality of hairs.

With this brush you can place your acryl or your color perfectly.



### SO ACRYLIC KOLINSKY #6

High quality Rosé Gold Acrylic Brush, perfect for using the SO Acrylic. which thanks to the highestquality hairs ensures an ideal processing and distribution of you Acrylic products. The hairs are 100% kolinsky.



### SO ACRYLIC KOLINSKY #10

High quality Rosé Gold Acrylic Brush, perfect for using the SO Acrylic. which thanks to the highestqualit