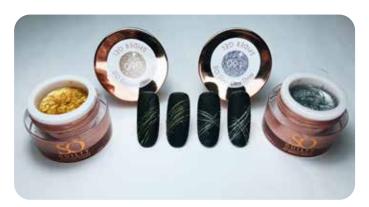

### **SPIDERGEL**

Spidergel is easy for making Nailart designs. It is perfect for thin lines.

- 1. Use the So Dotting Tool and remove the spider gel from the jar.
- Carefully tap the gel on the SO Dotting Tool and slowly pull a "spider line" from one side of the nail to the other side. 3.
  - You can complete the desired design by pulling several lines back and forth.
  - Curing and finishing with Top & Art or Shine & Go.

4.

### SO STICK IT ON

The SO Stick it on ensures the perfect adhesion of your nail art stones.

Place the SO Stick It on on the nail where you want the gem - place the gem on top - cure for one minute in a dual wave lamp.