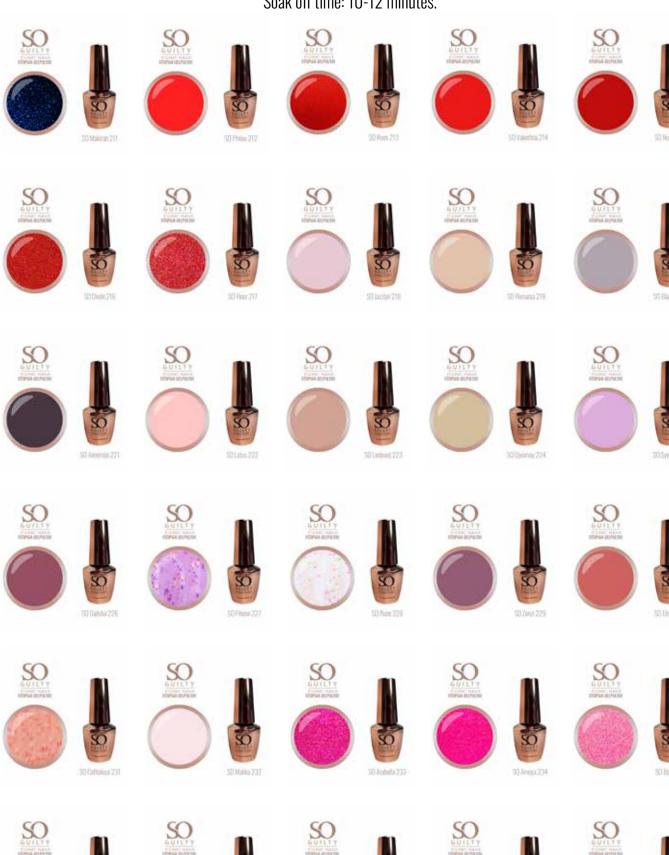

off time 10 minutes
- Available in 5ml & 12ml

#### ON SPOT TOPCOAT

Can be applied over gel polish, gels or acrylics and has no sticky layer after curing. Top with black flakes in it, for a unique effect. UV-resistant.

- Soak off time 15 minutes
- Available in 5ml & 12ml





#### **GLITTER TOP**

Can be applied over gel polish, gels or acrylics and has no sticky layer after curing. Gives a soft glitter effect. UV-resistant.

SO SPARKLY

SILVER

- Soak off time 15 minutes
- Available in 5ml & 12ml













SO MERMAID FINISH

Can be applied over all gel polishes, gels or acrylics. Gives a beautiful mermaid effect. UV resistant. No sticky layer. Limited Edition.































































































































High quality pigmented, beautiful colors with a perfect coverage. Soak off time: 10-12 minutes.

























## **CAT EYE COLORS**

Apply the Cat eye over a black layer. Hold the magnet above the nail until the desired result is obtained. Cure and place a topcoat.



























































### **CAT EYE COLORS**

Apply the Cat eye over a black layer. Hold the magnet above the nail until the desired result is obtained. Cure and place a topcoat.













### **SAMPLE PACKAGE**

Do you want to test the quality of the SO GUILTY Utopian Gelpolish yourself? It is possible with our sample package. Can also be used as a starter Package. The sample package contains:

Base - Base+ - Rubber base - 2 Colors - Top & Go - Glitter Top - So Matt (all in 5