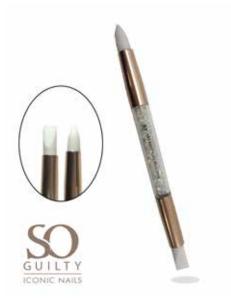

### SO DOTTING

Make beautiful dots in the desired size with gelpaint, gel, gellak,... to give your design that extra touch. Also used to make fine lines with spidergel.

You can also use this to make your smileline.

### SO SILICONE MAGIC CHROME

Crystal applicator to apply your chrome effects and rub to mirror shine.