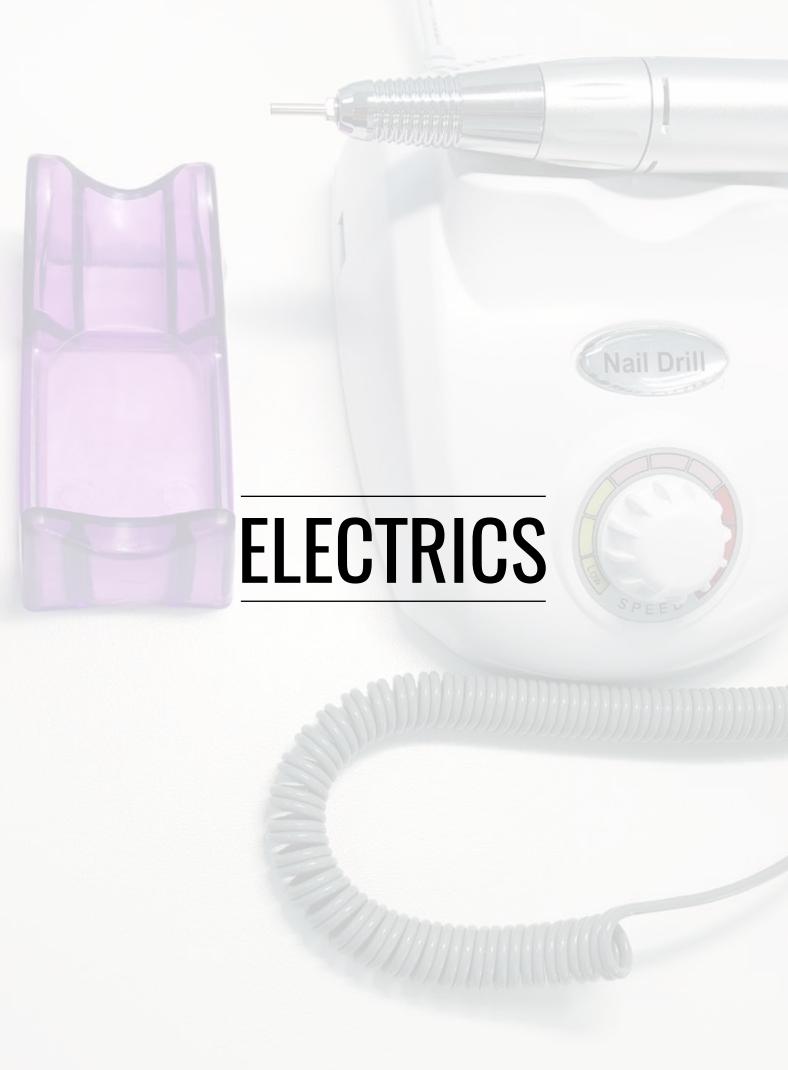

# **ELECTRIC NAIL DRILL**

### NAIL DRILL GO SPEED

This Compact Nail drill is extremely quiet and smooth with no vibration when using. If you want you can control the drill by a foot pedal. It includes a forward and a reverse operation switch with a rotation speed that reaches up to 35000RPM. This drill can be used in a professional salon or at home and is suitable for pedicure and manicure. It comes with 6 standard diamond bits.

Perfect as an entrance-level model. Semi-professional.

### NAIL DRILL PRO DELUXE

This Nail drill is very easy to use. It has a speed control button with an LCD RPM Display of 0-35 for rotation speed:0-35000RPM. It has a Forward and a reverse rotation.

You can use u foot pedal if wanted.

The Nail drill has a Standby function, and if u don't use your handpiece, you can put it in the holder. The handpiece is durable with a minimal noise.

Perfect for professional use.