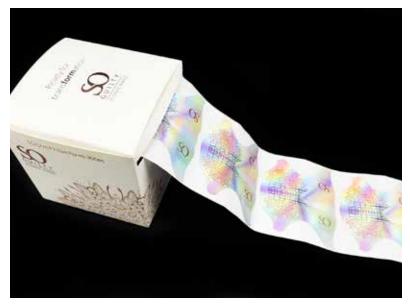

# SO SCULPTING NAIL FORM

Super easy to use forms with a Unicorn effect.
Available in 100 and 300 pieces.
Dispenser included.

www.soguilty.eu 0032 (0) 468 34 67 82 ☑ SO GUILTY - Iconic Nails