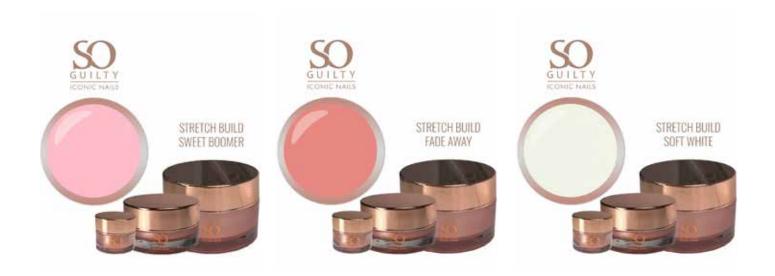

### STRETCH BUILD

The stretch build ensures a smooth nail.
This because it will move with the nail.
The goal is to prevent painful nails.

#### Characteristics

Curing Time: UV - 120 seconds / LED - 90 seconds
Very good self-levelling proportions
NO HEAT formula - Doesn't burn
Medium / low Viscosity
Available in 5 colors
Very good adhesion
Acid-free product!
One-phased
Adds shine