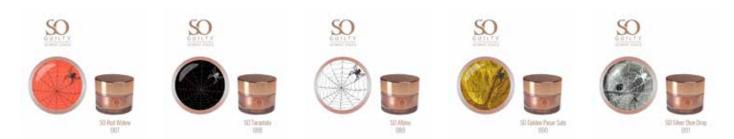

## **CAT EYE COLORS**

Apply the Cat eye over a black layer. Hold the magnet above the nail until the desired result is obtained. Cure and place a topcoat.

### **CAT EYE COLORS**

Apply the Cat eye over a black layer. Hold the magnet above the nail until the desired result is obtained. Cure and place a topcoat.