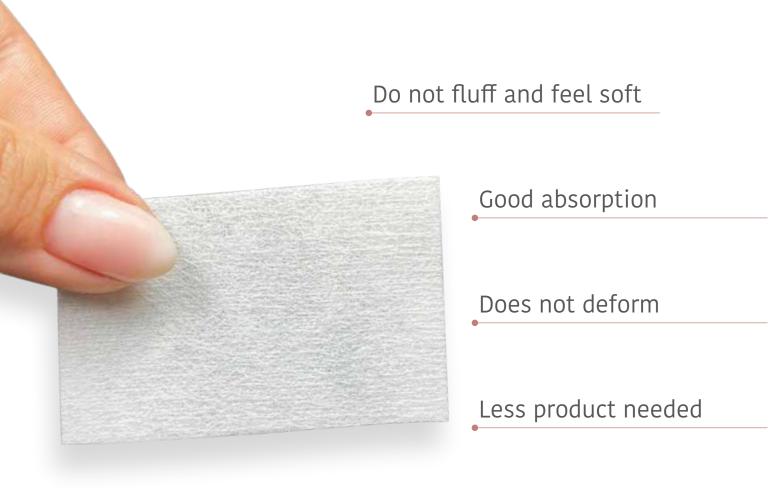

# SO STRONG NAIL WIPES

# SO STRONG NAIL WIPES

These Nailwipes are lint free and easy to use, especially made to clean the nails.

One pack includes 900 pieces.

4cm x 6cm

Easy to use