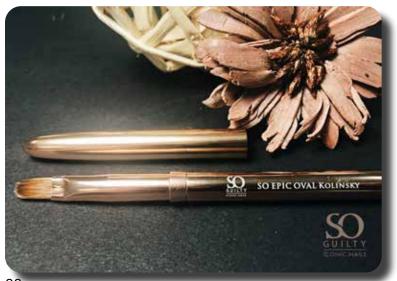

### SO EPIC OVAL KOLINSKY #08

This brush is specially designed for the use of the epic fusion gel.

It is a high quality brush, with 100% natural Kolinsky bristles.

The Kolinsky bristles ensure that the brush remains beautiful even longer.

### SO EPIC OVAL KOLINSKY #08

High quality brush, perfect for using the Epic Fusion Gel. The brush has 100% Kolinsky bristles which makes this brush stay beautiful even longer.