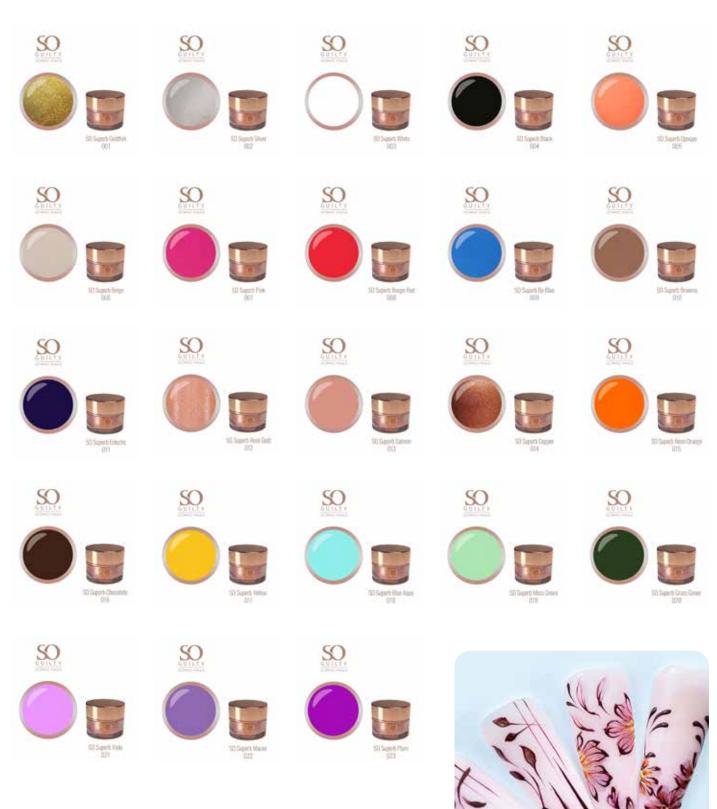

ty and loneliness and break taboos by encouraging certain behaviours and attitudes. Finally, Pink Ribbon wants to support concrete projects that improve the well-being and quality of life of women and men who are confronted with breast cancer and their environment. That's why we donate! Pink Ribbon will receive €12.00 per sold box.

In the Pink Ribbon box, you will find 6 Limited Edition Colours and an extra gift.

Be quick, the stock is limited.

The colours are also available separately.



### **LIMITED EDITION**



### **LIMITED EDITION**



### ONE TO STROKE GEL

Our One TO Stroke gels guarantees the perfect coverage. This is due to the high pigmentation in the colours. With 1 layer the nail is perfectly covered.

This is also suitable for nail art and it cures without sticky layer.



### **TOP COATS**





#### **TOP & ART**

The top & art guarantees a long lasting high gloss. This because the finish will not get dull.

This makes it perfect for protection your nail art.





#### SHINE & GO

The shine & go has a thin and low viscosity that guarantees you the ultimate high gloss. This because it is spe-cifically made for the shine. The finish will not get dull or will not turn yellow. The shine & Go seals the artificial nail and protects it from stains. It can be used on acrylic, gel or fiberglass. The Shine & Go is UV-resistant and no longer has a sticky layer when it comes out of the lamp.

- Curing Time: UV 120 seconds / LED 120 seconds
- Flexible
- No sticky layer
- Highly resistable for cracking
- Ultimate high lasting shine
- No cool down needed
- Easy for fast