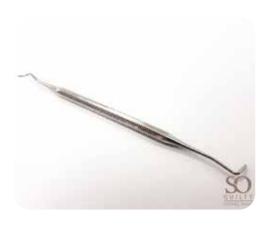

### DOUBLE STEEL EXCAVATOR

All dirt / lime under and around the nail can be perfectly removed by this excavator.