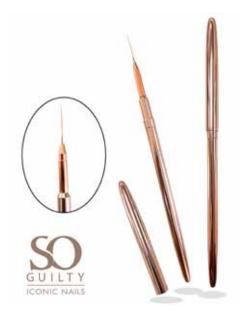

### SO MICRO ART BRUSH #0001

An ideal rose gold brush to make fine lines, but also elegant nail art like a mandala. Hair length 6mm.

### SO MICRO ART BRUSH #006

An ideal rose gold brush to make fine lines, but also elegant nail art and curls. Hair length 12mm.