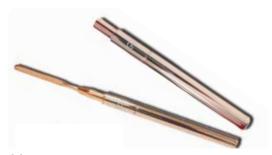

### DIAMOND FILE

This diamond file with fine grain is specially made for filing nails.

### DOUBLE NAIL ANGLE FILE

Mainly used to file away small, sharp corners at the nail edge.

### DOUBLE STEEL EXCAVATOR

All dirt / lime under and around the nail can be perfectly removed by this excavator.