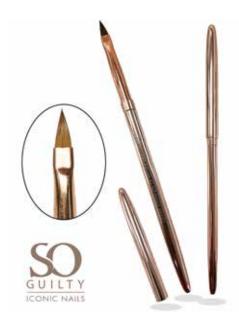

### SO OVAL #8 & FRENCH#10

Applying colour has never been easier. Easy for aligning and placing your smileline. You can also use it to place the perfect APEX.

### SO OVAL GEL BRUSH #6

Easy for aligning and placing your smileline. You can also use it to place the perfect APEX.