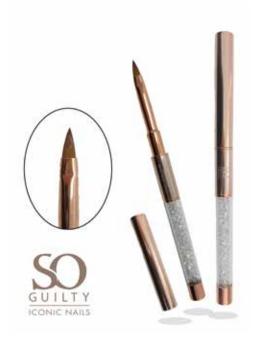

### SO OVAL #8 & FRENCH#10

Applying colour has never been easier. Easy for aligning and placing your smileline. You can also use it to place the perfect APEX.

### SO OVAL GEL BRUSH #6

Easy for aligning and placing your smileline. You can also use it to place the perfect APEX.

### SO EPIC OVAL KOLINSKY #08

High quality brush, perfect for using the Epic Fusion Gel. The brush has 100% Kolinsky bristles which makes this brush stay beautiful even longer.

### SO FLAT GEL BRUSH #4

### SO OVAL SHARP GEL BRUSH #4