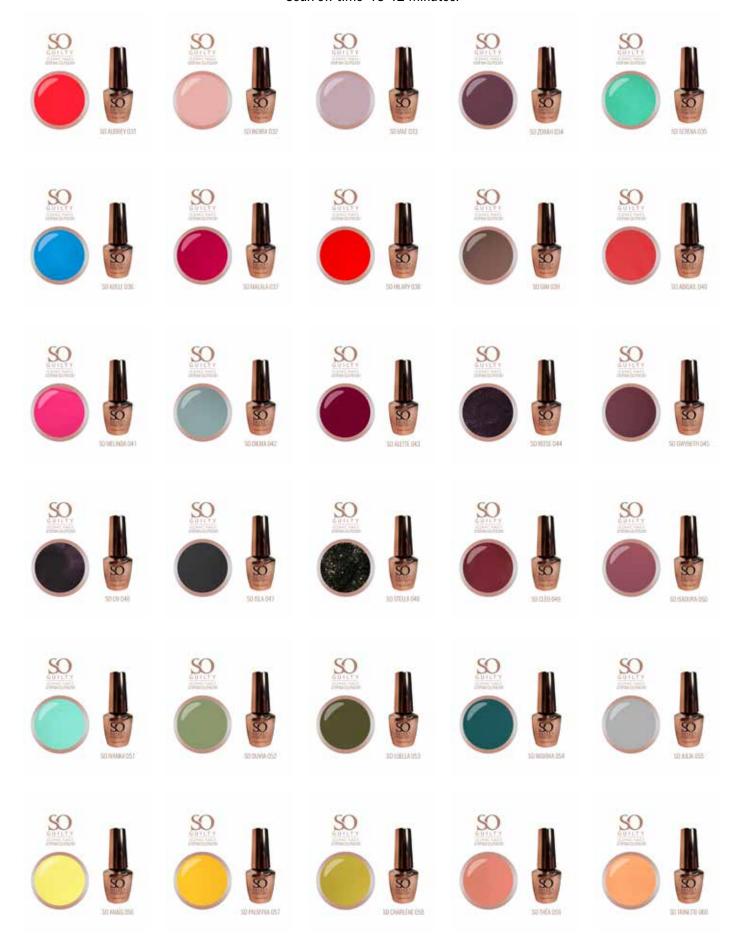

ible topgel gives a beautiful, instant long-lasting matt effect. Velvet Matt effect that really stays Matt.

MATT

- Soak off time 10 minutes
- Available in 5ml & 12ml

#### ON SPOT TOPCOAT

Can be applied over gel polish, gels or acrylics and has no sticky layer after curing. Top with black flakes in it, for a unique effect. UV-resistant.

- Soak off time 15 minutes
- Available in 5ml & 12ml





#### **GLITTER TOP**

Can be applied over gel polish, gels or acrylics and has no sticky layer after curing. Gives a soft glitter effect. UV-resistant.

SO SPARKLY

SILVER

- Soak off time 15 minutes
- Available in 5ml & 12ml













SO MERMAID FINISH

Can be applied over all gel polishes, gels or acrylics. Gives a beautiful mermaid effect. UV resistant. No sticky layer. Limited Edition.































































































































High quality pigmented, beautiful colors with a perfect coverage. Soak off time: 10-12 minutes.

























## **CAT EYE COLORS**

Apply the Cat eye over a black layer. Hold the magnet above the nail until the desired result is obtained. Cure and place a topcoat.



























































### **CAT EYE COLORS**

Apply the Cat eye over a black layer. Hold the magnet above the nail until the desired result is obtained. Cure and place a topcoat.













### **SAMPLE PACKAGE**

Do you want to test the quality of the SO GUILTY Utopian Gelpolish yourself? It is possible with our sample package. Can also be used as a starter