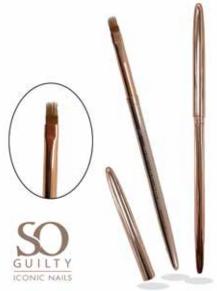

### SO PAINT SHARP #2

Nailart brush, mainly used to make fading. Can also be used to make Nailart drawings and designs.