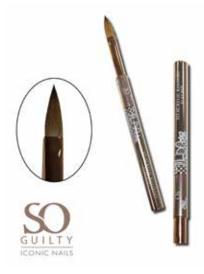

### SO OVAL #8 & FRENCH#10

Applying colour has never been easier. Easy for aligning and placing your smileline. You can also use it to place the perfect APEX.

### SO OVAL GEL BRUSH #6

Easy for aligning and placing your smileline. You can also use it to place the perfect APEX.

### SO EPIC OVAL KOLINSKY #08

High quality brush, perfect for using the Epic Fusion Gel. The brush has 100% Kolinsky bristles which makes this brush stay beautiful even longer.

### SO FLAT GEL BRUSH #4

### SO OVAL SHARP GEL BRUSH #4