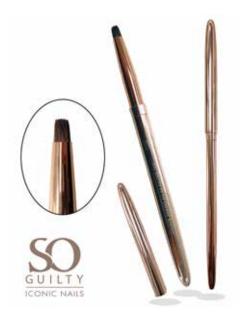

### SO PAINT SHARP #2

Nailart brush, mainly used to make fading. Can also be used to make Nailart drawings and designs.

### SO PAINT FINE #4

An ideal rose gold brush to make fine lines, fill in designs, but also to make elegant nail art and curls. can also be used in watercolours, fadings and other designs.

### SO PAINT FINE #6

An ideal rose gold brush to make fine lines, fill in designs, but also to make elegant nail art and curls. can also be used in watercolours, fadings, One to stroke paintings and other designs.