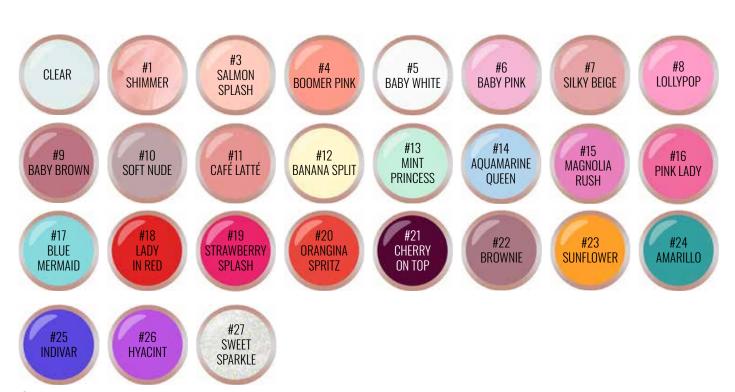

### **SAMPLE PACKAGE**

Do you want to test the quality of the SO GUILTY Utopian Gelpolish yourself? It is possible with our sample package. Can also be used as a starter Package. The sample package contains:

Base - Base+ - Rubber base - 2 Colors - Top & Go - Glitter Top - So Matt (all in 5ml)