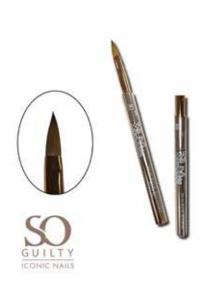

### SO OVAL #8 & FRENCH#10

Applying colour has never been easier. Easy for aligning and placing your smileline. You can also use it to place the perfect APEX.

### SO OVAL GEL BRUSH #6

Easy for aligning and placing your smileline. You can also use it to place the perfect APEX.

### SO EPIC OVAL KOLINSKY #08

High quality brush, perfect for using the Epic Fusion Gel. The brush has 100% Kolinsky bristles which makes this brush stay beautiful even longer.

### SO FLAT GEL BRUSH #4

### SO OVAL SHARP GEL BRUSH #4