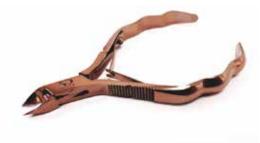

### PEDICURE TONG INGROWN TOENAIL

Used for the treatment of ingrown toenails.

### PEDICURE TONG HEAD CUTTER

Used to cut toenails straight.

### PEDICURE TONG

Used to cut the toenails sideways.