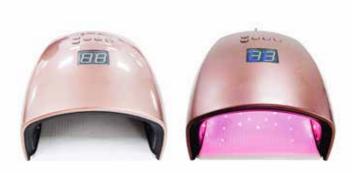

# **CURING LAMP**

### SO FAST WAVE DIGITAL PINK

The 1st rose light bulb that not only hardens but also protects the skin. The lamp has a large opening with an automatic sensor that cures all gels.

Lower plate is removable.

Dual wave technology: you can choose between LED, standard UV or a combination of both.

Contains a No heat button, this ensures that you do not feel any heat during the curing process.

Digital time display

LED buttons: 10sec, 30sec 60sec