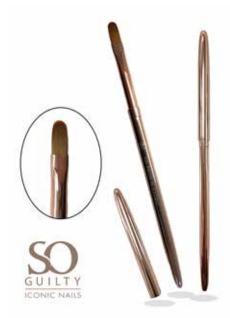

### SO OVAL GEL BRUSH #6

Easy for aligning and placing your smileline. You can also use it to place the perfect APEX.