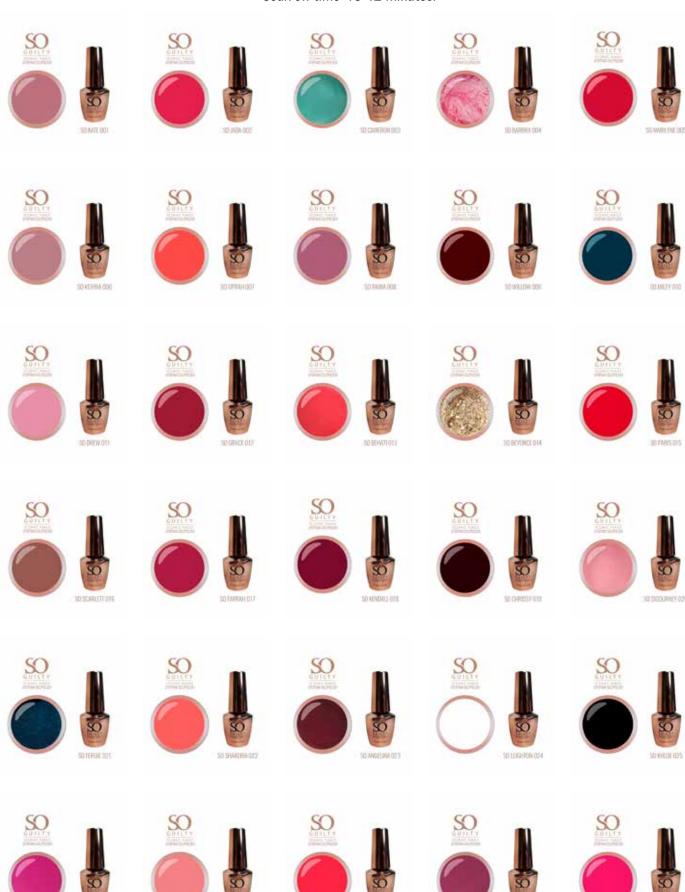

exible topgel gives a beautiful, instant long-lasting matt effect. Velvet Matt effect that really stays Matt.

MATT

- Soak off time 10 minutes
- Available in 5ml & 12ml

#### ON SPOT TOPCOAT

Can be applied over gel polish, gels or acrylics and has no sticky layer after curing. Top with black flakes in it, for a unique effect. UV-resistant.

- Soak off time 15 minutes
- Available in 5ml & 12ml





#### **GLITTER TOP**

Can be applied over gel polish, gels or acrylics and has no sticky layer after curing. Gives a soft glitter effect. UV-resistant.

SO SPARKLY

SILVER

- Soak off time 15 minutes
- Available in 5ml & 12ml













SO MERMAID FINISH

Can be applied over all gel polishes, gels or acrylics. Gives a beautiful mermaid effect. UV resistant. No sticky layer. Limited Edition.































































































































High quality pigmented, beautiful colors with a perfect coverage. Soak off time: 10-12 minutes.

























## **CAT EYE COLORS**

Apply the Cat eye over a black layer. Hold the magnet above the nail until the desired result is obtained. Cure and place a topcoat.



























































### **CAT EYE COLORS**

Apply the Cat eye over a black layer. Hold the magnet above the nail until the desired result is obtained. Cure and place a topcoat.













### **SAMPLE PACKAGE**

Do you want to test the quality of the SO GUILTY Utopian Gelpolish yourself? It is possible with our sample package. Can also be used as a start