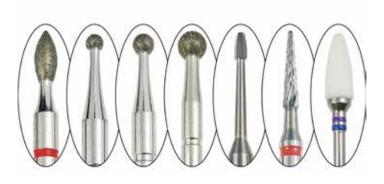

# **ELECTRIC NAIL DRILL**

### NAIL DRILL GO SPEED

This Compact Nail drill is extremely quiet and smooth with no vibration when using. If you want you can control the drill by a foot pedal. It includes a forward and a reverse operation switch with a rotation speed that reaches up to 35000RPM. This drill can be used in a professional salon or at home and is suitable for pedicure and manicure. It comes with 6 standard diamond bits.

### NAIL DRILL PRO DELUXE

This Nail drill is very easy to use. It has a speed control button with an LCD RPM Display of 0-35 for rotation speed:0-35000RPM. It has a Forward and a reverse rotation.

You can use u foot pedal if wanted.

### SO LEFTY CARBIT COMBO

This bit with very wear-resistant material is used for removing old gel. It does not generate any heat and is easy to maintain.

### **CERAMIC CONE ROUGH**

This material has the property to be very wear resistant and pleasant to use, it has a high wear resistance due to the composition of the ceramics. The bit creates fine dust and is resistant to additives. In addition, it has a perfect heat dissipation.

### SO CARBIT ACRYLICS HURRICAINE

Recommended for use with acrylic. It can also be used for quick removal of gel.

### **CERAMIC CONE MEDIUM**

This material has the property to be very wear resistant and pleasant to use, it has a high wear resistance due to the composition of the ceramics. The bit creates fine dust and is resistant to additives. In addition, it has a perfect heat dissipation.

# SO CARBIT FLAME COATED HARDMETAL COMBI

This bit with very wear-resistant material is used for removing old gel. It does not generate any heat and is easy to maintain.

### NAILDUST CLEANER

With this bit you can remove all the dust from your customers nails.

### SO SHAPE YOUR NAILS UP

This bit is used to shape the nails without the use of a file. ideal for styling your newly placed product in the right shape.

### SO UTOPIAN GELPOLISH HANDS

This bit is made to remove gelpolish. You can use this bit in stead of soaking your gelpolish off.

Very Soft bit.

# SO UTOPIAN GELPOLISH FEET & RUBBERBASE COATED

This bit is made to remove gelpolish from your toes as well as rubberbase.

### DIAMOND ROUGH STRAIGHT

### **CERAMIC ROUGH**

This material has the property to be very wear resistant and pleasant to use, it has a high wear resistance due to the composition of the ceramics. The bit creates fine dust and is resistant to additives. In addition, it has a perfect heat dissipation.

### **GRINDING MANDREL**

Holder for the sanding belts for milling.

Sanding Bits: 3 different gritts.

### SO SKINNY DIAMOND BULLET

This bit has a fine grit for the most delicate surfaces of the nail. It is recommended for loosening the cuticles. Ideal for Russian Manicure.

### SO SKINNY DIAMOND BULLET MINI

This bit has a fine grit for the most delicate surfaces of the nail. It is recommended for the cuticles.

### SO CARBIT RED SMALL

Used for the removal of gel in the side walls and for the hardened skin on the side walls of the nails.

### CARBIT ORANGE CUTICLE SMALL

Used for the removal of gel in the side walls and for the hardened skin on the side walls of the nails

### SO CARBIT HARDMETAL

This bit has no sharp edges. It is used for cleaning the sidewalls of the nails.

Ideal for Russian Manicure.

# SO DIAMOND CONE FLAT FOR CALLUS

Ideal for removing and pushing back the cuticles. Can be used on delicate surfaces.

### **DIAMOND LONG**

Ideal for loosening the cuticles. Can be used on delicate surfaces.

### CARBIT RED CUTICLE

Ideal for loosening the cuticles. Do not use on the nail plate. Ideal for Russian Manicure.

### SO SKINNY DIAMOND CALLUS SMALL BALL

This bit is used to remove the cuticles and to smoothen the skin and nail plate.

Ideal for Russian Manicure.

### SO SKINNY DIAMOND CALLUS MEDIUM BALL

This bit is used to remove the cuticles and to smoothen the skin and the nail plate.

Ideal for Russian Manicure.

### SO SKINNY DIAMOND CALLUS BIG BALL

This bit is used to remove the cuticles and to smoothen the skin and the nail plate.

Ideal for Russian Manicure.