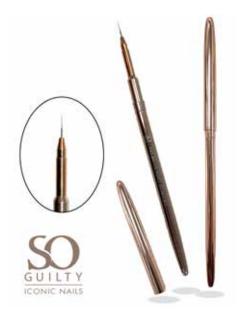

### SO PAINT FINE #4

An ideal rose gold brush to make fine lines, fill in designs, but also to make elegant nail art and curls. can also be used in watercolours, fadings and other designs.

### SO PAINT FINE #6

An ideal rose gold brush to make fine lines, fill in designs, but also to make elegant nail art and curls. can also be used in watercolours, fadings, One to stroke paintings and other designs.