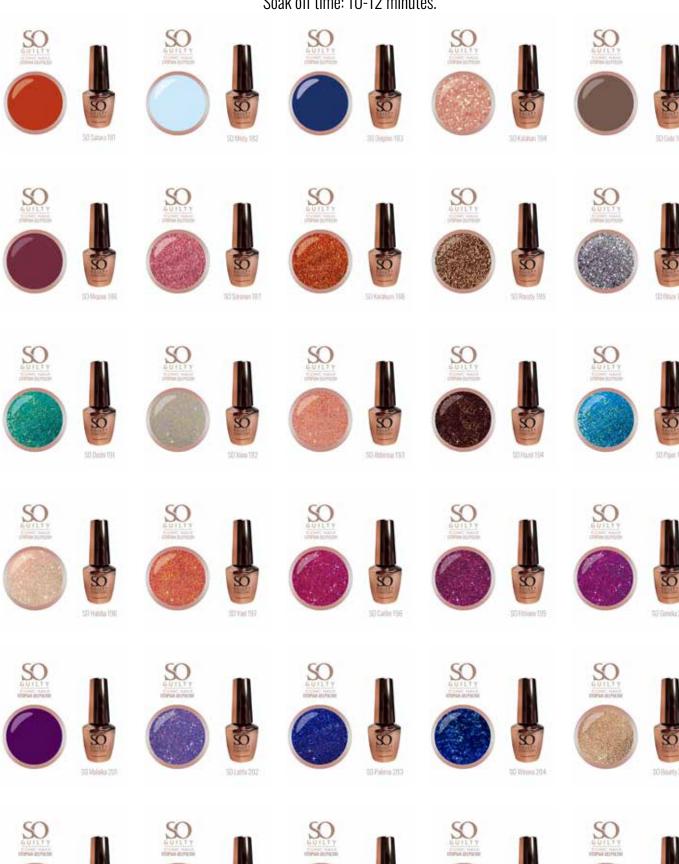

k off time 10 minutes
- Available in 5ml & 12ml

#### ON SPOT TOPCOAT

Can be applied over gel polish, gels or acrylics and has no sticky layer after curing. Top with black flakes in it, for a unique effect. UV-resistant.

- Soak off time 15 minutes
- Available in 5ml & 12ml





#### **GLITTER TOP**

Can be applied over gel polish, gels or acrylics and has no sticky layer after curing. Gives a soft glitter effect. UV-resistant.

SO SPARKLY

SILVER

- Soak off time 15 minutes
- Available in 5ml & 12ml













SO MERMAID FINISH

Can be applied over all gel polishes, gels or acrylics. Gives a beautiful mermaid effect. UV resistant. No sticky layer. Limited Edition.































































































































High quality pigmented, beautiful colors with a perfect coverage. Soak off time: 10-12 minutes.

























## **CAT EYE COLORS**

Apply the Cat eye over a black layer. Hold the magnet above the nail until the desired result is obtained. Cure and place a topcoat.



























































### **CAT EYE COLORS**

Apply the Cat eye over a black layer. Hold the magnet above the nail until the desired result is obtained. Cure and place a topcoat.













### **SAMPLE PACKAGE**

Do you want to test the quality of the SO GUILTY Utopian Gelpolish yourself? It is possible with our sample package. Can also be used as a starter Package. The sample package contains:

Base - Base+ - Rubber base - 2 Colors - Top & Go - Glitter Top - So Matt (all in