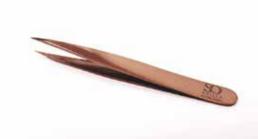

### SO SCISSORS

Can be used to remove loose skin. ideal for cutting nail art and templates.