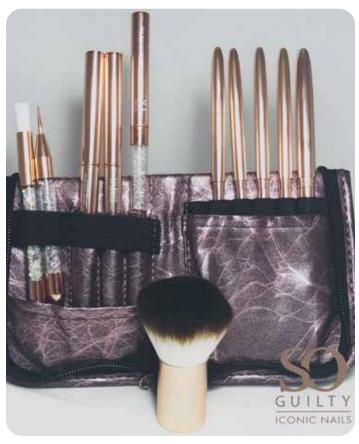

### SO BRUSH BAG

Your full range of brushes safely stored without damage in this handy brush holder with zipper.

Can also be placed on the table thanks to the folding function.