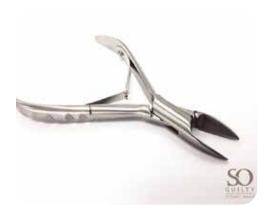

### SO SCISSORS

Can be used to remove loose skin. ideal for cutting nail art and templates.