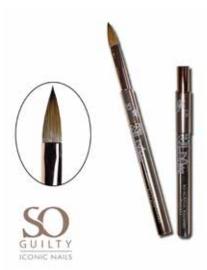

### SO OVAL #8 & FRENCH#10

Applying colour has never been easier. Easy for aligning and placing your smileline. You can also use it to place the perfect APEX.

### SO OVAL GEL BRUSH #6

Easy for aligning and placing your smileline. You can also use it to place the perfect APEX.

### SO EPIC OVAL KOLINSKY #08

High quality brush, perfect for using the Epic Fusion Gel. The brush has 100% Kolinsky bristles which makes this brush stay beautiful even longer.

### SO FLAT GEL BRUSH #4

### SO OVAL SHARP GEL BRUSH #4