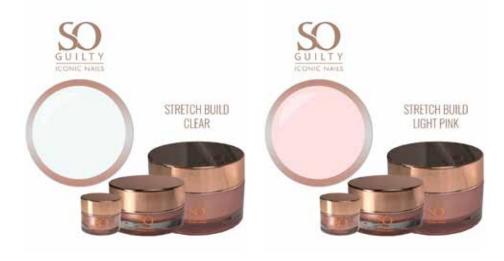

### STRETCH BUILD

The stretch build ensures a smooth nail.
This because it will move with the nail.
The goal is to prevent painful nails.

#### Characteristics

Curing Time: UV - 120 seconds / LED - 90 seconds
Very good self-levelling proportions
NO HEAT formula - Doesn't burn
Medium / low Viscosity
Available in 5 colors
Very good adhesion
Acid-free product!
One-phased
Adds shine