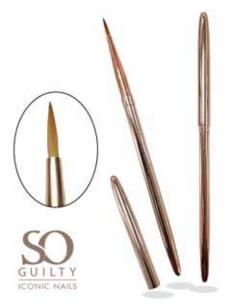

using the SO Acrylic. which thanks to the highestquality hairs ensures an ideal processing and distribution of you Acrylic products. The hairs are 100% kolinsky.



### SO ACRYLIC KOLINSKY #12

High quality Rosé Gold Acrylic Brush, perfect for using the SO Acrylic. which thanks to the highestquality hairs ensures an ideal processing and distribution of you Acrylic products. The hairs are 100% kolinsky.

# **NAILART BRUSHES**

A+ quality material and hair. Competition brushes.



### SO PAINT SHARP #2

Nailart brush, mainly used to make fading. Can also be used to make Nailart drawings and designs.



### SO PAINT FINE #4

An ideal rose gold brush to make fine lines, fill in designs, but also to make elegant nail art and curls. can also be used in watercolours, fadings and other designs.



### SO PAINT FINE #6

An ideal rose gold brush to make fine lines, fill in designs, but also to make elegant nail art and curls. can also be used in watercolours, fadings, One to stroke paintings and other designs.

# **NAILART BRUSHES**

A+ quality material and hair. Competition brushes.



### ART BRUSH #8 SO OMBRE ROUND

Create beautiful ombre, Colorboom or Babyboom with this handy round brush in high quality hairs.



### SO OMBRE FORK ART BRUSH #6

Rosé gold competition brush in top quality Nylon hairs ensure that you can create beautiful ombre, Babyboom and Colorboom.



### SO MICRO ART BRUSH #0001

An ideal rose gold brush to make fine lines, but also elegant nail art like a mandala. Hair length 6mm.

# **NAILART BRUSHES**

A+ quality material and hair. Competition brushes.



##