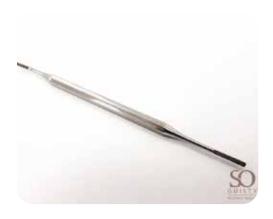

### SO EPIC SPATULA

Can be used to easily apply Epic Fusion Gel on the nail or can be used to mix colors.