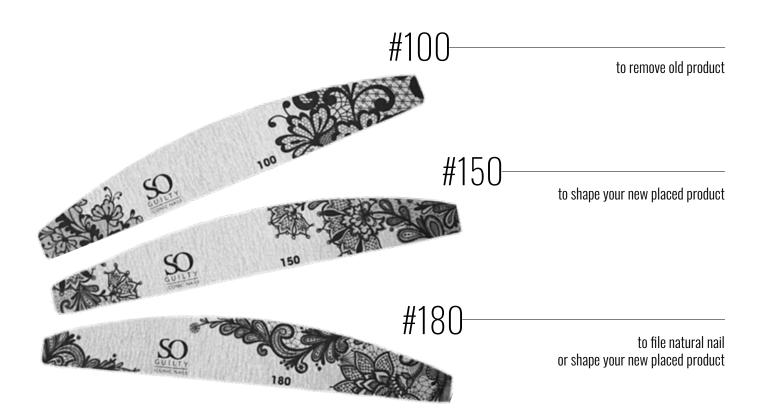

### PINK RIBBON

Initially Pink Ribbon wants to increase the visibility and knowledge about breast cancer. In addition, it wants to promote dialogue, reduce feelings of anxiety and loneliness and break taboos by encouraging certain behaviours and attitudes. Finally, Pink Ribbon wants to support concrete projects that improve the well-being and quality of life of women and men who are confronted with breast cancer and their environment. That's why we donate! Pink Ribbon will receive €12.00 per sold box.

In the Pink Ribbon box, you will find 6 Limited Edition Colours and an extra gift.

Be quick, the stock is limited.

The colours are also available separately.

# SO BUFF FILE

The Hygienic Buffer file #180 is exceptionally effective in use, the strips stick well and are very durable. They are made of the highest quality to ensure a long-term use. Their soft surface makes sure your natural nail is protected in combination with sufficient file/buff power.