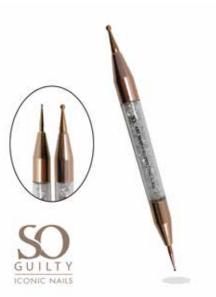

### SO DOTTING

Make beautiful dots in the desired size with gelpaint, gel, gellak,... to give your design that extra touch. Also used to make fine lines with spidergel.

You can also use this to make your smileline.