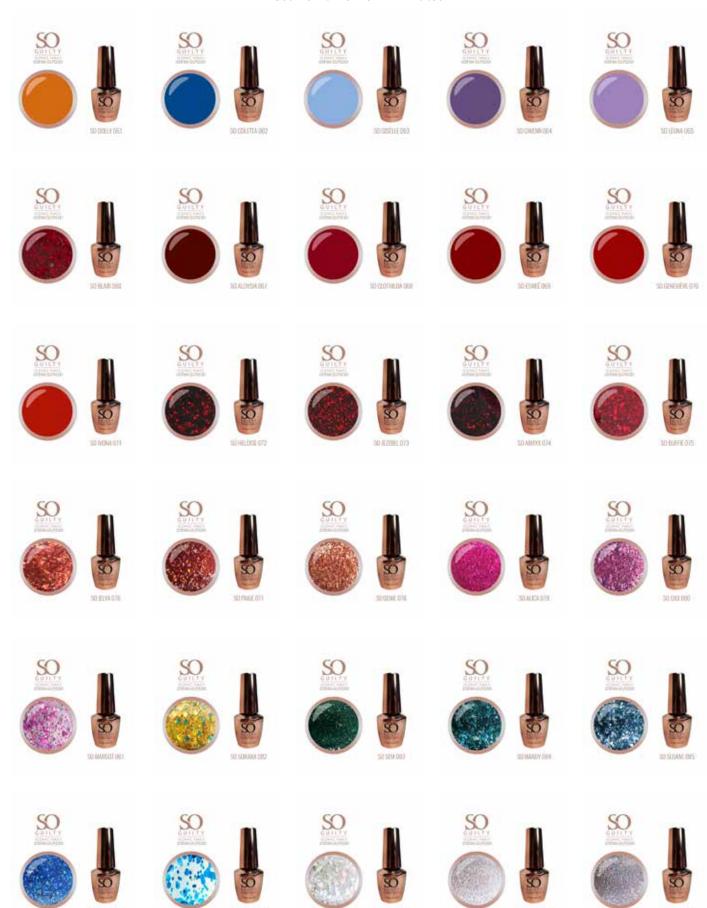

### **BASE COATS**

#### **BASE**

Have a guaranteed good adhesion with this thin Base coat.

- Soak off time: 10 Minutes.
- Available in 5ml & 12ml.

#### BASE+

The base+ is a slightly thicker base coat with a medium viscosity.
The Base+ is easy to apply,it does not flow into the cuticles.
It has a good adhesion and evens out imperfections.

- Soak off time: 10 minutes.
- Available in 5ml & 12ml.

#### RUBBERBASE

RUBBER BASE

The rubber base goes up to 5 layers deeper into the natural nail. Which makes lifting a thing of the past. It is suitable for gel, acrylic and gel polish. Also very suitable for leveling irregularities: both the natural nail and acrylic such as file marks.

Extra Durable - Great for reinforcing thin, brittle, splitting nails - Perfect combination of toughness and elasticity for extra durability - Superior flexibility and adhesion - Smooths - Thick Consistency -Soak off formulation First apply a thin layer and cure. (UV:2 min. - LED:1min) You can apply a thicker layer and let it level.

- Soak off time: 10-12 minutes.
- In bottle: 5ml/12ml
- In jar: 5gr/15gr/50gr