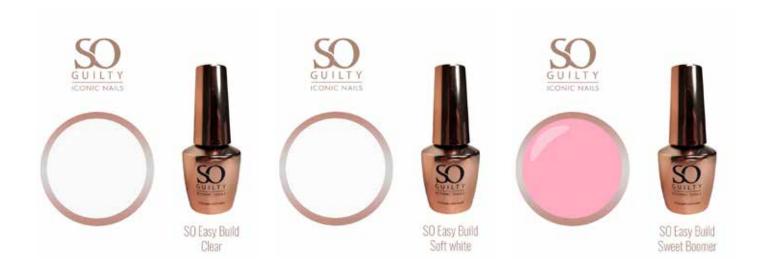

### **SO EASY BUILD**

The SO Easy build is a 3-in-1 builder in a bottle. Ideal for building the nails with templates or extending the nails using nail tips. It is also ideal for applying as a base coat. Builder in a bottle is base and build in one bottle.

The SO Easy build offers easy application, fast application, optimal adhesion and is leveling and flexible. This product contains no acid or primer and prevents yellowing of the nails. It gives no lifting and helps the natural nails grow, they stay in place for more than 4 weeks.

First apply a Breeze bond and then a thin coat, harden for 2 minutes under UV or 1 minute under LED. You can apply a thicker layer and let it levitate. Choose a natural look or place the desired utopian gel polish color on top.

The SO Easy Build is available in 5ml and 12ml.