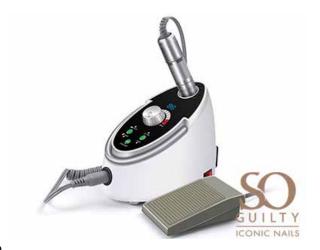

### NAIL DRILL PRO DELUXE

This Nail drill is very easy to use. It has a speed control button with an LCD RPM Display of 0-35 for rotation speed:0-35000RPM. It has a Forward and a reverse rotation.

You can use u foot pedal if wanted.

The Nail drill has a Standby function, and if u don't use your handpiece, you can put it in the holder. The handpiece is durable with a minimal noise.

Perfect for professional use.