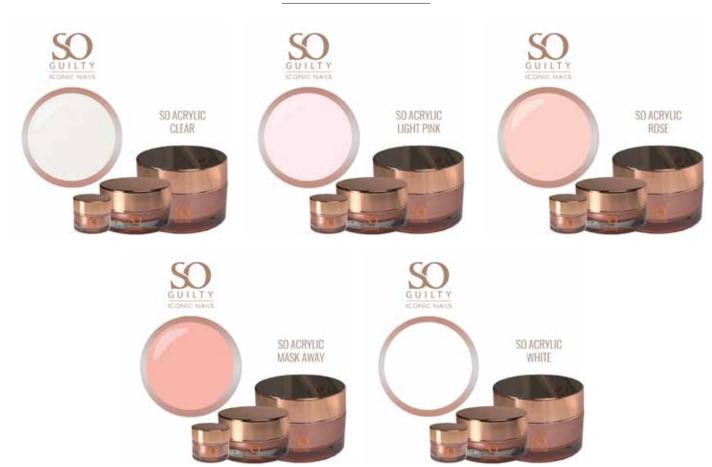

# **SO ACRYLIC**

The SO Guilty SO Acrylic ensures that your clients can enjoy beautiful nails for at least 4 weeks. This is because acrylic is a very strong product which makes it less fragile on the nails. With its superior adhesion you are sure of long lasting results. It can be used for both short and long nails and is easy to remove.