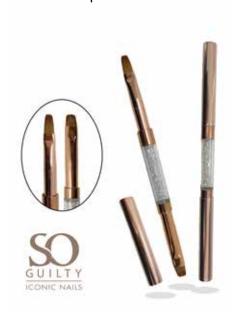

# **GEL BRUSHES**

A+ quality material and hair. Competition brushes. Most carefully and qualitatively chosen nylon.

Beautiful Rosé Gold Crystal double Gel Brush which ensures an ideal application and distribution of your gel products thanks to the best quality nylon hairs.

With this brush you can place your gel or your color perfectly.

### SO OVAL #8 & FRENCH#10

Applying colour has never been easier. Easy for aligning and placing your smileline. You can also use it to place the perfect APEX.