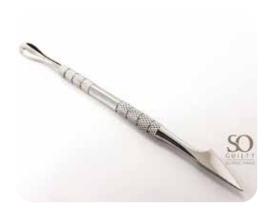

### SO CUTICLE PUSHER

A simple nail tool used to perform manicures and pedicures. It pushes the skin from your cuticles back and away from your nails to help your nails grow stronger.