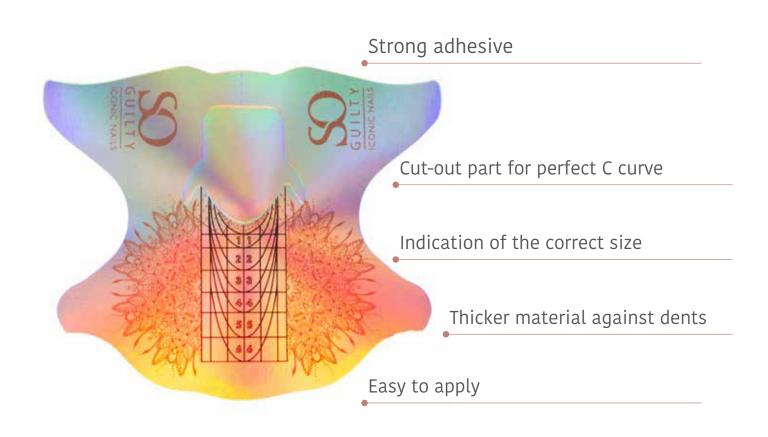

# SO SCULPTING NAIL FORM

Super easy to use forms with a Unicorn effect.
Available in 100 and 300 pieces.
Dispenser included.

www.soguilty.eu 0032 (0) 468 34 67 82 ☑ SO GUILTY - Iconic Nails