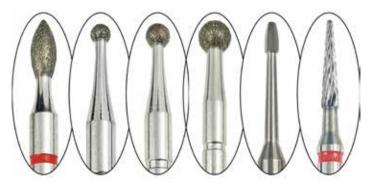

#### SO RUSSIAN MANICURE KIT

The kit contains:

So skinny diamond bullet So skinny diamond callus small ball So skinny diamond callus medium ball So skinny diamond callus big ball So carbit hardmetal Carbit red cuticle

### SO RUSSIAN MANICURE KIT DELUXE

The kit contains:

So skinny diamond bullet So skinny diamond callus small ball So skinny diamond callus medium ball So skinny diamond callus big ball So carbit hardmetal Carbit red cuticle Ceramic cone