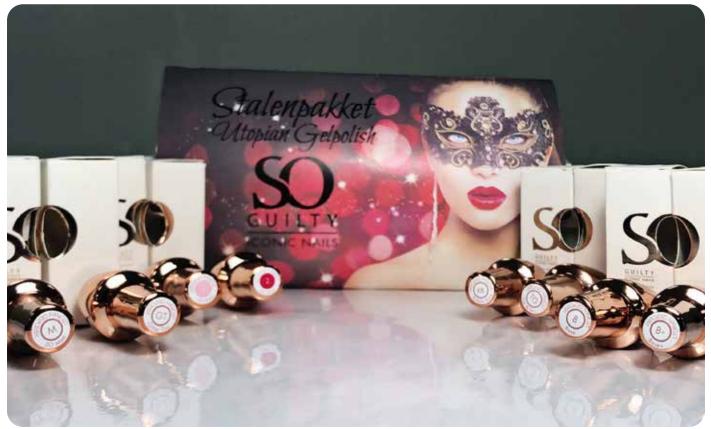

### SAMPLE PACKAGE

Do you want to test the quality of the SO GUILTY Utopian Gelpolish yourself? It is possible with our sample package.

Can also be used as a starter Package. The sample package contains:

Base - Base+ - Rubber base - 2 Colors - Top & Go - Glitter Top - So Matt (all in 5ml)