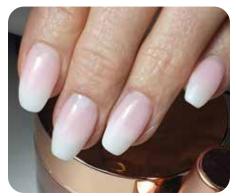

## ONE TO STROKE GEL

Our One TO Stroke gels guarantees the perfect coverage. This is due to the high pigmentation in the colours. With 1 layer the nail is perfectly covered. This is also suitable for nail art and it cures without sticky layer.

### TOP COATS

SHINE & GO

The top & art guarantees a long lasting high gloss. This because the finish will not get dull. This makes it perfect for protection your nail art.

The shine & go has a thin and low viscosity that guarantees you the ultimate high gloss. This because it is spe-cifically made for the shine. The finish will not get dull or will not turn yellow. The shine & Go seals the artificial nail and protects it from stains. It can be used on acrylic, gel or fiberglass. The Shine & Go is UV-resistant and no longer has a sticky layer when it comes out of the lamp.