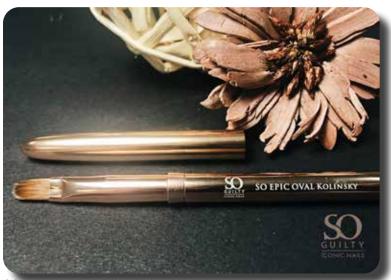

## SO EPIC OVAL KOLINSKY #08

This brush is specially designed for the use of the epic fusion gel. It is a high quality brush, with 100% natural Kolinsky bristles. The Kolinsky bristles ensure that the brush remains beautiful even longer.

#### SO EPIC OVAL KOLINSKY #08

High quality brush, perfect for using the Epic Fusion Gel. The brush has 100% Kolinsky bristles which makes this brush stay beautiful even longer.

SO FLAT GEL BRUSH #4