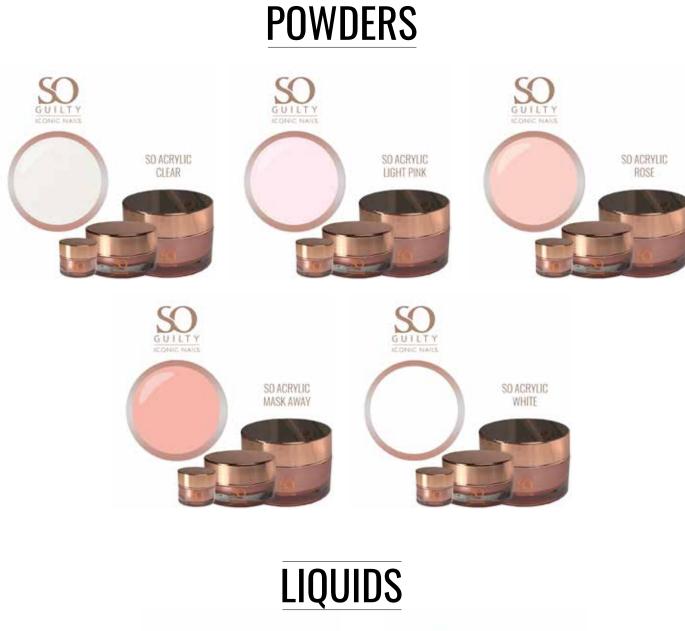

# **SO ACRYLIC**

## SO ACRYLIC

The SO Guilty SO Acrylic ensures that your clients can enjoy beautiful nails for at least 4 weeks. This is because acrylic is a very strong product which makes it less fragile on the nails. With its superior adhesion you are sure of long lasting results. It can be used for both short and long nails and is easy to remove.

SO Acrylic Easy Shape

SO Acrylic Fast Shape