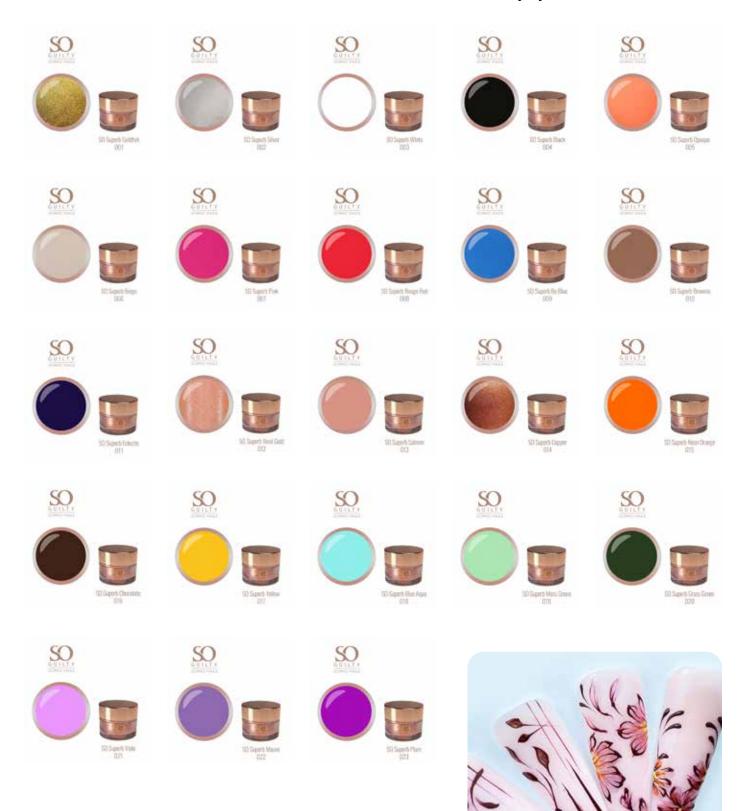

## ONE TO STROKE GEL

Our One TO Stroke gels guarantees the perfect coverage. This is due to the high pigmentation in the colours. With 1 layer the nail is perfectly covered. This is also suitable for nail art and it cures without sticky layer.