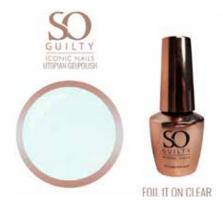

## FOIL IT ON

Apply a very thin layer of Foil it on Clear to the desired place.

Cure the gel for approx. 1 - 2 minutes, depending on the strength of your lamps. Press the desired foil on the Foil it on clear.

Rub thoroughly over the foil so you don't forget any parts.

Look at the sides to make sure everything sticks.

Then you take the plastic off in a flowing, rolling movement, so the foil remains stuck.

To guarantee the durability of your design, you seal it with the Shine & Go top coat (No Wipe) or with the Top & Art (with adhesive layer).