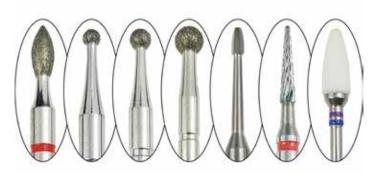

## ELECTRIC NAIL DRILL

## NAIL DRILL GO SPEED

This Compact Nail drill is extremely quiet and smooth with no vibration when using. If you want you can control the drill by a foot pedal. It includes a forward and a reverse operation switch with a rotation speed that reaches up to 35000RPM. This drill can be used in a professional salon or at home and is suitable for pedicure and manicure. It comes with 6 standard diamond bits.

## NAIL DRILL PRO DELUXE

This Nail drill is very easy to use. It has a speed control button with an LCD RPM Display of 0-35 for rotation speed:0-35000RPM. It has a Forward and a reverse rotation. You can use u foot pedal if wanted.

The Nail drill has a Standby function, and if u don't use your handpiece, you can put it in the holder. The handpiece is durable with a minimal noise.

Perfect for professional use.

This bit with very wear-resistant material is used for removing old gel. It does not generate any heat and is easy to maintain.

## **CERAMIC CONE ROUGH**

This material has the property to be very wear resistant and pleasant to use, it has a high wear resistance due to the composition of the ceramics. The bit creates fine dust and is resistant to additives. In addition, it has a perfect heat dissipation.

#### SO CARBIT ACRYLICS HURRICAINE

Recommended for use with acrylic. It can also be used for quick removal of gel.

### **CERAMIC CONE MEDIUM**

This material has the property to be very wear resistant and pleasant to use, it has a high wear resistance due to the composition of the ceramics. The bit creates fine dust and is resistant to additives. In addition, it has a perfect heat dissipation.

#### SO CARBIT FLAME COATED HARDMETAL COMBI

This bit with very wear-resistant material is used for removing old gel. It does not generate any heat and is easy to maintain.

## NAILDUST CLEANER

With this bit you can remove all the dust from your customers nails.

69

This bit is used to shape the nails without the use of a file. ideal for styling your newly placed product in the right shape.