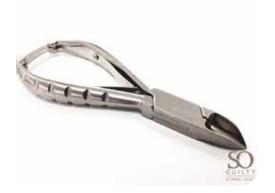

## PEDICURE TONG INGROWN TOENAIL

Used for the treatment of ingrown toenails.

#### PEDICURE TONG HEAD CUTTER Used to cut toenails straight.

#### PEDICURE TONG Used to cut the toenails sideways.