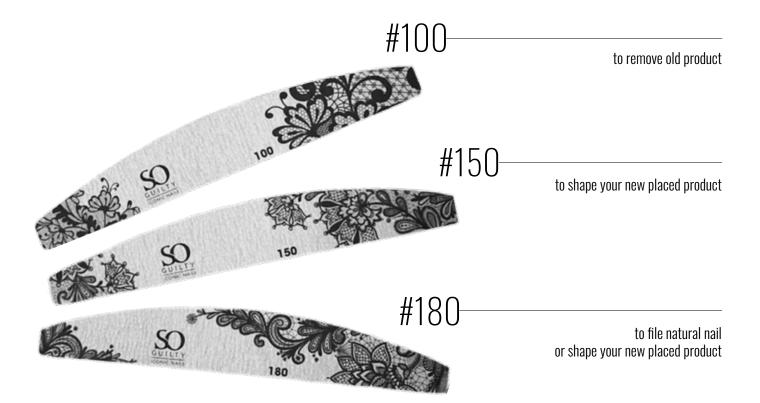

# FILES

## SO STRIP CORE

The center core, put on each side a nail strip file.

## SO STRIP ART FILE

High quality A+
 You need core
 In a packet of 50 pcs you receive 2 Cores for FREE

•

## SO BUFF FILE

The Hygienic Buffer file #180 is exceptionally effective in use, the strips stick well and are very durable. They are made of the highest quality to ensure a long-term use. Their soft surface makes sure your natural nail is protected in combination with sufficient file/buff power.