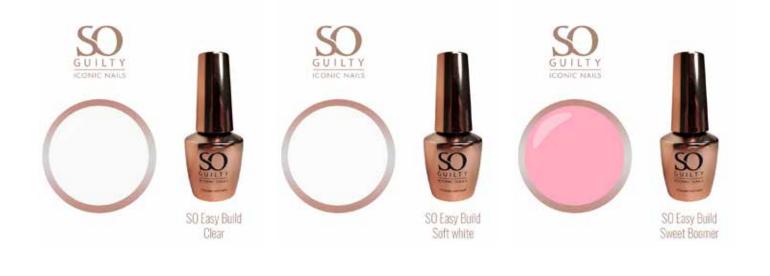

### SO EASY BUILD

The SO Easy build is a 3-in-1 builder in a bottle. Ideal for building the nails with templates or extending the nails using nail tips. It is also ideal for applying as a base coat. Builder in a bottle is base and build in one bottle.

The SO Easy build offers easy application, fast application, optimal adhesion and is leveling and flexible. This product contains no acid or primer and prevents yellowing of the nails. It gives no lifting and helps the natural nails grow, they stay in place for more than 4 weeks.

First apply a Breeze bond and then a thin coat, harden for 2 minutes under UV or 1 minute under LED. You can apply a thicker layer and let it levitate. Choose a natural look or place the desired utopian gel polish color on top.

The SO Easy Build is available in 5ml and 12ml.