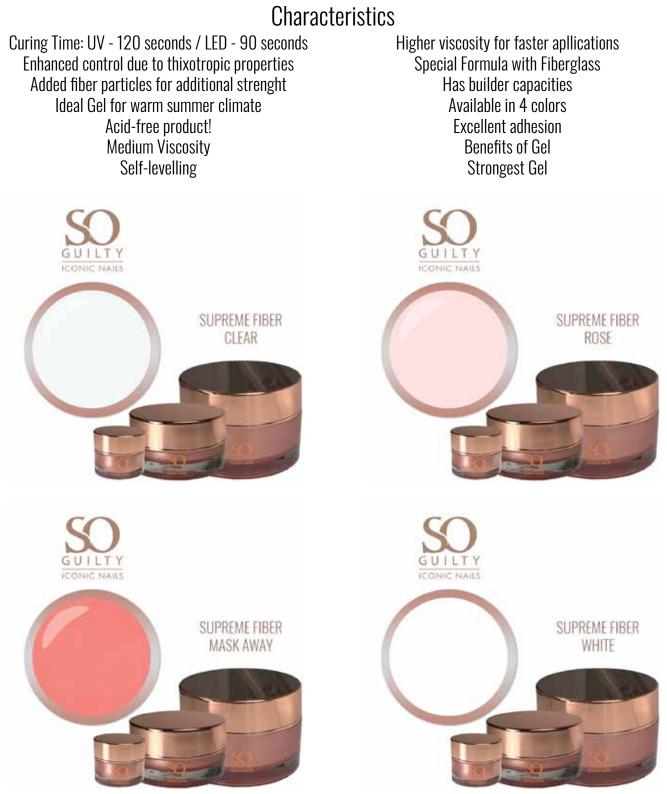

### FIBER

With our supreme fiber you are guaranteed anail with extra strenght. This is because the supreme fiber is equipped with fiber particles. This makes the building gel more powerful than ever before. For you this means that you can easily build a nail with a superior adhesive strenght.