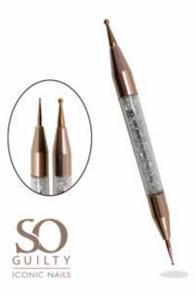

#### SO DOTTING

Make beautiful dots in the desired size with gelpaint, gel, gellak,... to give your design that extra touch. Also used to make fine lines with spidergel.

You can also use this to make your smileline.