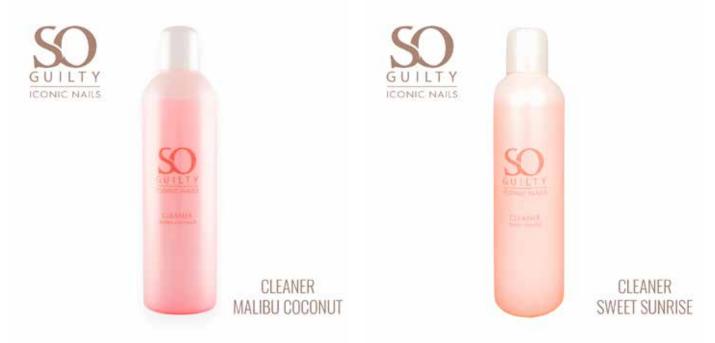

## **CLEANER**

Removes the sticky layer of the gel polish or gel with a very pleasant perfume.

- •
- Anti-spill cap
  4 Different parfums Pleasent smell •
  - •
- Available in 250 ml & 5000 ml