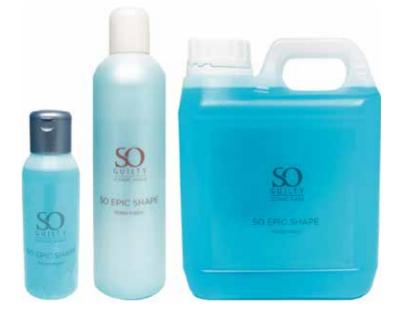

## SO EPIC SHAPE

Makes applying the Epic Fusion Gel easier. Helps with a perfect distribution of your product.

## ADVANTAGES

THE perfect replacement for Polygel, Acrylic and even Gel!

Suitable for starters and professionals Does not stick in your file Can be used in a pot to the end Does not contain Hema Better for your brush No adhesive layer

Does not burn Feather light 3D Designs Easy to File Fast curing Odourless

Hardness of Acrylic Cures in UV & LED Simple to retouch Flexibility of Gel No Air