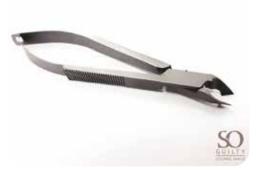

## PEDICURE TONG INGROWN TOENAIL

Used for the treatment of ingrown toenails.

#### PEDICURE TONG HEAD CUTTER Used to cut toenails straight.

#### PEDICURE TONG Used to cut the toenails sideways.