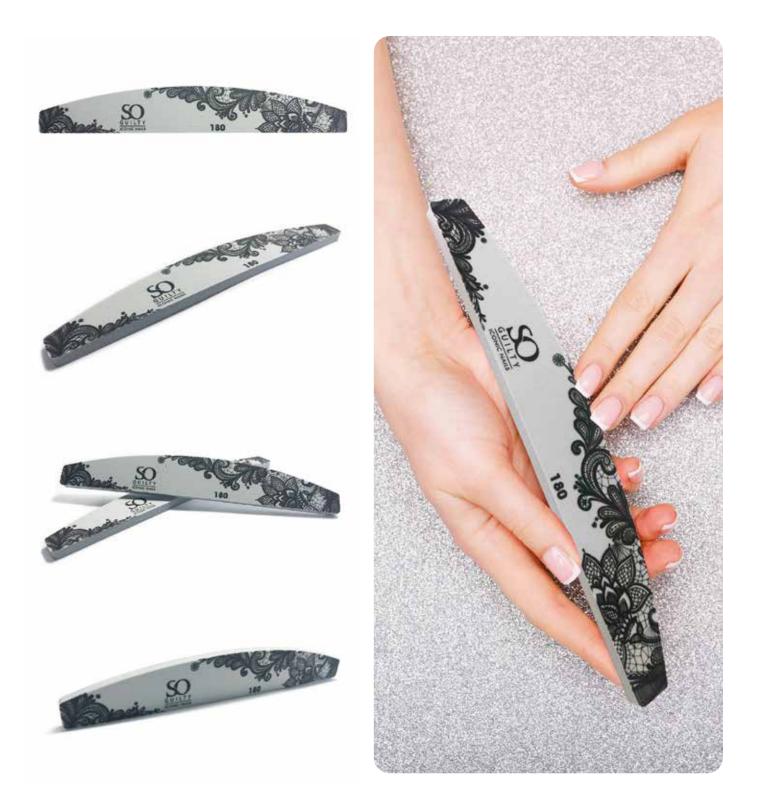

## SO BUFF FILE

The Hygienic Buffer file #180 is exceptionally effective in use, the strips stick well and are very durable. They are made of the highest quality to ensure a long-term use. Their soft surface makes sure your natural nail is protected in combination with sufficient file/buff power.