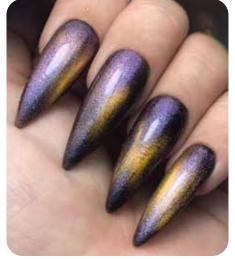

### **CAT EYE COLORS**

Apply the Cat eye over a black layer. Hold the magnet above the nail until the desired result is obtained. Cure and place a topcoat.

SO

SO KALADO EAT EVE COMMELEDIN

BURINELA MUZ TU CAT ETE

SO

VANDARIN ADA 70 CALEVE

SBRACBOLL HER TO GAT EVE

TO CALEVE

SOLAPERM #

SELHWORKA BROWN # TH 70 CATEVE