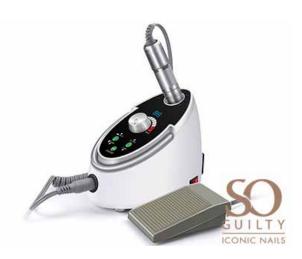

## NAIL DRILL PRO DELUXE

This Nail drill is very easy to use. It has a speed control button with an LCD RPM Display of 0-35 for rotation speed:0-35000RPM. It has a Forward and a reverse rotation. You can use u foot pedal if wanted.

The Nail drill has a Standby function, and if u don't use your handpiece, you can put it in the holder. The handpiece is durable with a minimal noise.

Perfect for professional use.

This bit with very wear-resistant material is used for removing old gel. It does not generate any heat and is easy to maintain.