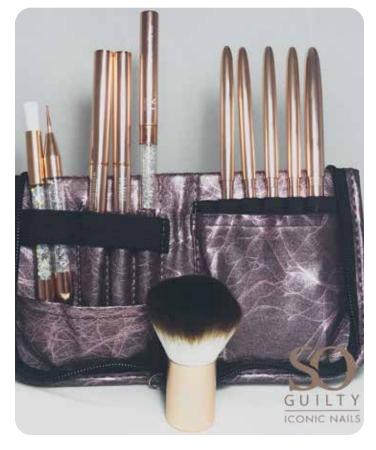

# BRUSHES

## **GEL BRUSHES**

A+ quality material and hair. Competition brushes. Most carefully and qualitatively chosen nylon.

Beautiful Rosé Gold Crystal double Gel Brush which ensures an ideal application and distribution of your gel products thanks to the best quality nylon hairs.

## NAILART BRUSHES

A+ quality material and hair. Competition brushes.

## ACCESSORIES

A+ quality material and hair. Competition brushes.

#### SO CLEAN DUST BRUSH

Beautiful rose gold dust brush to remove dust from your customers' hands in a silky soft way.

Your full range of brushes safely stored without damage in this handy brush holder with zipper.