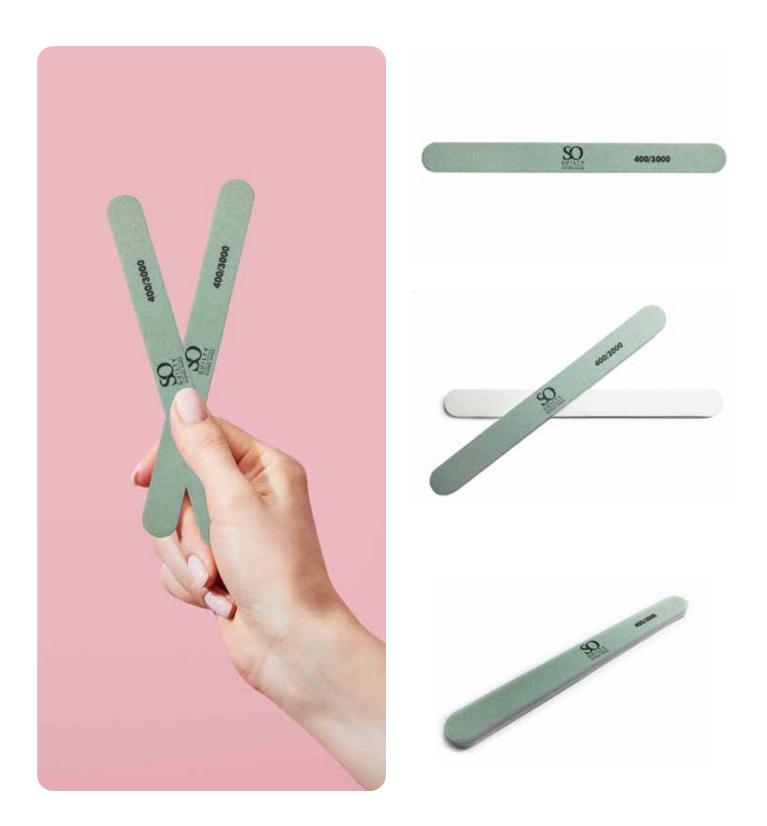

## SO GLOSS FILE

The Hygienic Gloss File 400/3000 makes your natural nails or acrylic nails shine with high gloss, as if you were wearing a top coat! Did you know that they are also compact and very durable for multiple uses?