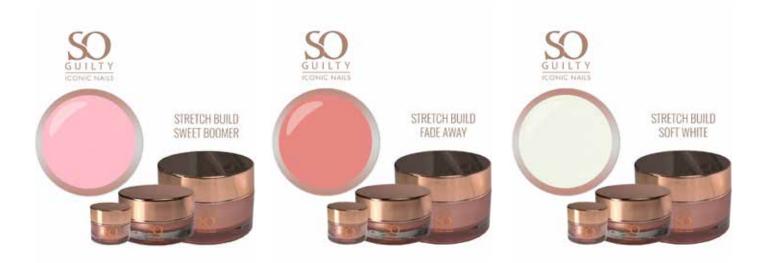

### STRETCH BUILD

The stretch build ensures a smooth nail. This because it will move with the nail. The goal is to prevent painful nails.

#### Characteristics

Curing Time: UV - 120 seconds / LED - 90 seconds Very good self-levelling proportions NO HEAT formula - Doesn't burn Medium / low Viscosity Available in 5 colors Very good adhesion Acid-free product! One-phased Adds shine