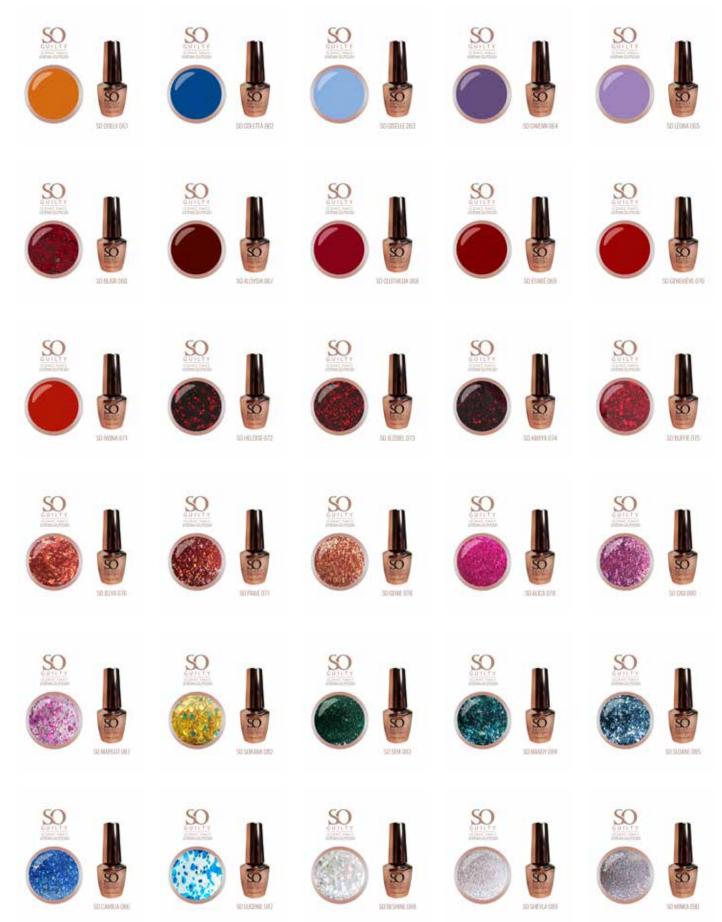

SO

50

SO

SO

\$20 Giow 144

High quality pigmented, beautiful colors with a perfect coverage. Soak off time: 10-12 minutes.

SO

50 30 Hear Phropothis 167

10 Year Taba TRUE

SO Kendey 165

SO

SS Pre Dany 175

High quality pigmented, beautiful colors with a perfect coverage. Soak off time: 10-12 minutes.

SO

SO

SO