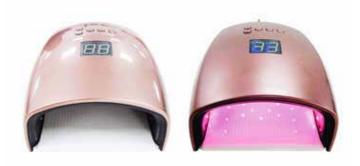

## SO FAST WAVE DIGITAL PINK

The 1st rose light bulb that not only hardens but also protects the skin. The lamp has a large opening with an automatic sensor that cures all gels.

Lower plate is removable.

Dual wave technology: you can choose between LED, standard UV or a combination of both. Contains a No heat button, this ensures that you do not feel any heat during the curing process. Digital time display LED buttons: 10sec, 30sec 60sec