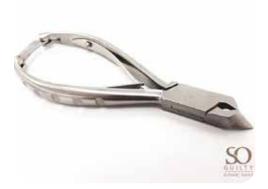

## PEDICURE TONG INGROWN TOENAIL

Used for the treatment of ingrown toenails.

#### PEDICURE TONG HEAD CUTTER Used to cut toenails straight.

#### PEDICURE TONG Used to cut the toenails sideways.