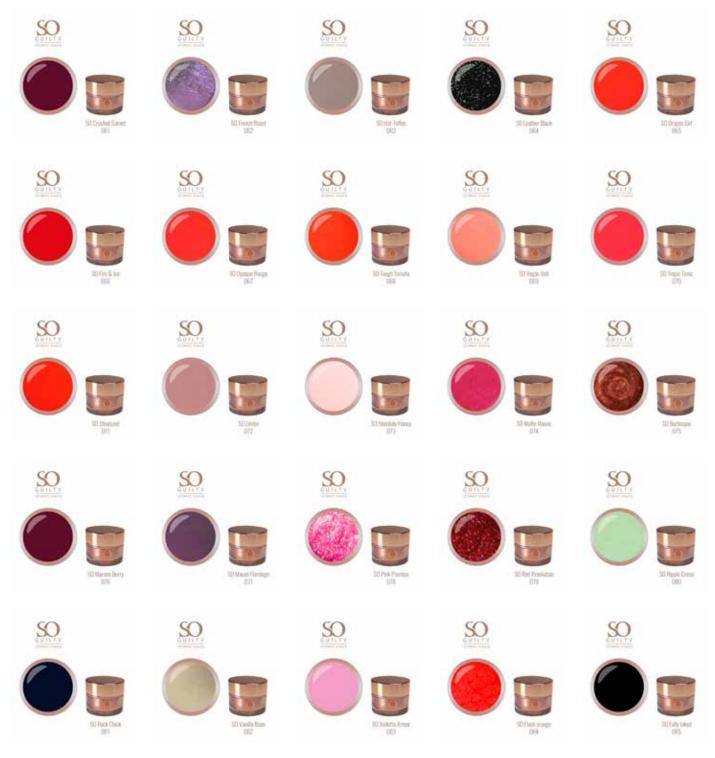

SO

SO

SO

SO

SC Innel 133

50

\$37.4yel 138

SO

SO

53 Star 134

SO Formy L19

SO

SO

SO

SO

SO

\$870m.145

SO

\$0 Gillar 150

12

SO

SIT America 148

SC Style 131

SO

SO

50

SO

SO

\$20 Giow 144

High quality pigmented, beautiful colors with a perfect coverage. Soak off time: 10-12 minutes.

SO

50 30 Hear Phropothis 167

10 Year Taba TRUE

SO Kendey 165

SO

SS Pre Dany 175

High quality pigmented, beautiful colors with a perfect coverage. Soak off time: 10-12 minutes.

SO

SO

SO

SD Minty 182

30 Ontro 183

SO

50 Kalahari 384

SO

50 (Adi 185

50 Hubba 196

SO

56 Dunte 194

10 Yaul 197

SO

SO

SO

SO Etamon 208

SO

SO Teleforo 209

SG Kedulii 210

SCHotegener 706

High quality pigmented, beautiful colors with a perfect coverage. Soak off time: 10-12 minutes.

SO

SO

SO

50 Lindical 223

SQ Valentina 214

SD Floridesa 219

SO Danniny 724

50

10 Acaballa 230

SQ Calicon 235

SOlumeter 231

SO

SG Other 219

SO

SO

SO

SO

50 forth 715

57) Barlo 720

10 Symm 225

55 Doub 230