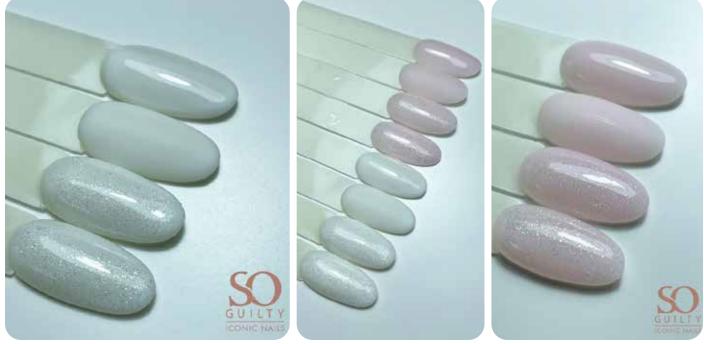

#### BASE

Have a guaranteed good adhesion with this thin Base coat.

- Soak off time: 10 Minutes.
- Available in 5ml & 12ml.

#### BASE+

The base+ is a slightly thicker base coat with a medium viscosity. The Base+ is easy to apply, it does not flow into the cuticles. It has a good adhesion and evens out imperfections.

- Soak off time: 10 minutes.
- Available in 5ml & 12ml.

#### RUBBERBASE

The rubber base goes up to 5 layers deeper into the natural nail. Which makes lifting a thing of the past. It is suitable for gel, acrylic and gel polish. Also very suitable for leveling irregularities: both the natural nail and acrylic such as file marks.

First apply a thin layer and cure. (UV:2 min. - LED:1min) You can apply a thicker layer and let it level.

- Soak off time: 10-12 minutes.
- In bottle: 5ml/12ml
- In jar: 5gr/15gr/50gr