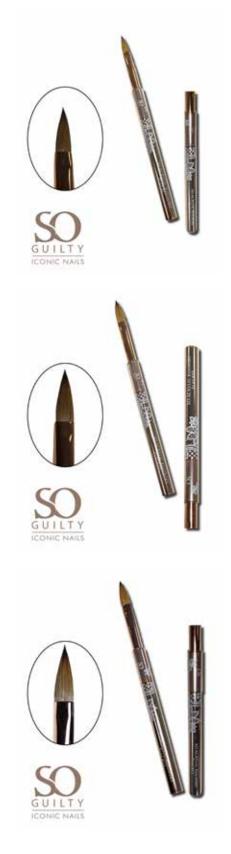

## **GEL BRUSHES**

A+ quality material and hair. Competition brushes. Most carefully and qualitatively chosen nylon.

Beautiful Rosé Gold Crystal double Gel Brush which ensures an ideal application and distribution of your gel products thanks to the best quality nylon hairs.

With this brush you can place your gel or your color perfectly.

#### SO OVAL #8 & FRENCH#10

Applying colour has never been easier. Easy for aligning and placing your smileline. You can also use it to place the perfect APEX.

#### SO OVAL GEL BRUSH #6

Easy for aligning and placing your smileline.You can also use it to place the perfect APEX.