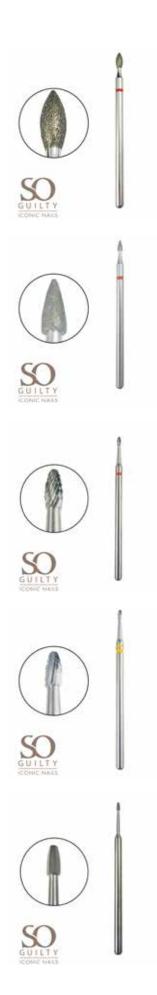

### SO SKINNY DIAMOND BULLET

This bit has a fine grit for the most delicate surfaces of the nail. It is recommended for loosening the cuticles. Ideal for Russian Manicure.

## SO SKINNY DIAMOND BULLET MINI

This bit has a fine grit for the most delicate surfaces of the nail. It is recommended for the cuticles.

### SO DIAMOND CONE FLAT FOR CALLUS

Ideal for removing and pushing back the cuticles. Can be used on delicate surfaces.

## DIAMOND LONG

Ideal for loosening the cuticles. Can be used on delicate surfaces.