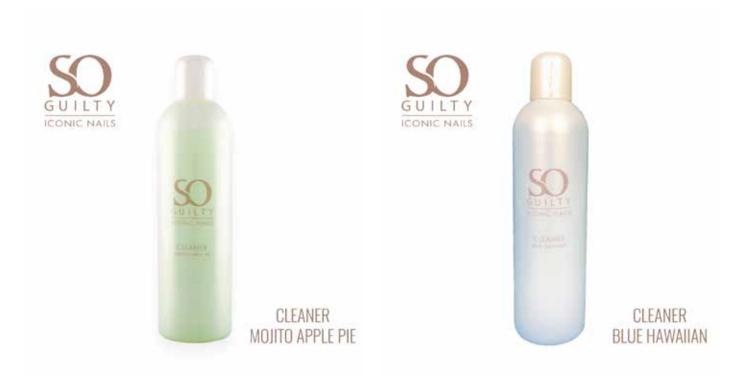

## **CLEANER**

Removes the sticky layer of the gel polish or gel with a very pleasant perfume.

- •
- Anti-spill cap
  4 Different parfums Pleasent smell •
  - •
- Available in 250 ml & 5000 ml