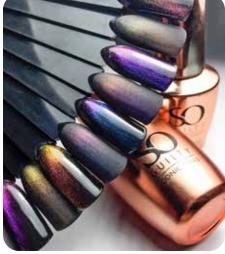

### **CAT EYE COLORS**

Apply the Cat eye over a black layer. Hold the magnet above the nail until the desired result is obtained. Cure and place a topcoat.

SO

SO KALADO EAT EVE COMMELEDIN

BURINELA MUZ TU CAT ETE

SO

VANDARIN ADA 70 CALEVE

SBRACBOLL HER TO GAT EVE

TO CALEVE

SOLAPERM #

SELHWORKA BROWN # TH 70 CATEVE