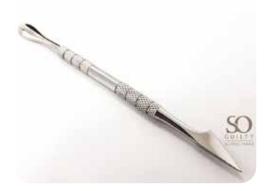

## SO EPIC SPATULA

Can be used to easily apply Epic Fusion Gel on the nail or can be used to mix colors.