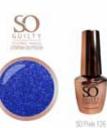

#### SO MERMAID **FINISH**

Can be applied over all gel polishes, gels or acrylics. Gives a beautiful mermaid effect. UV resistant. No sticky layer. Limited Edition.

High quality pigmented, beautiful colors with a perfect coverage. Soak off time: 10-12 minutes.

SO

50

SO

SO

\$20 Giow 144

High quality pigmented, beautiful colors with a perfect coverage. Soak off time: 10-12 minutes.

SO

50 30 Hear Phropothis 167

10 Year Taba TRUE

SO Kendey 165

SO

SS Pre Dany 175

High quality pigmented, beautiful colors with a perfect coverage. Soak off time: 10-12 minutes.

SO

SO

SO