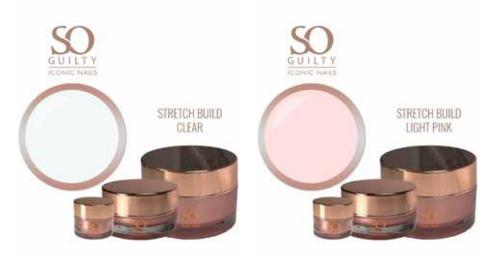

### STRETCH BUILD

The stretch build ensures a smooth nail. This because it will move with the nail. The goal is to prevent painful nails.

#### Characteristics

Curing Time: UV - 120 seconds / LED - 90 seconds Very good self-levelling proportions NO HEAT formula - Doesn't burn Medium / low Viscosity Available in 5 colors Very good adhesion Acid-free product! One-phased Adds shine