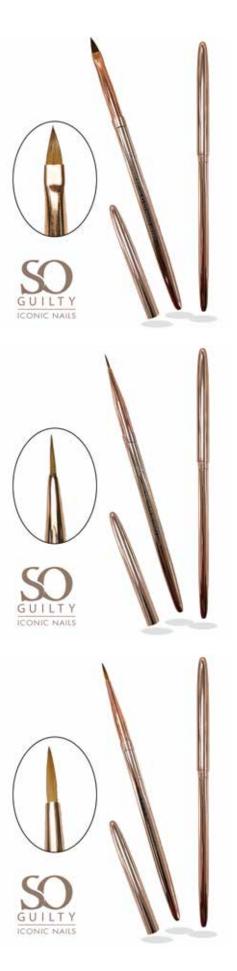

## ACRYLIC BRUSHES

A+ quality material and 100% Kolinsky hair. Competition brushes. Most carefully and qualitatively chosen. Beautiful Rosé Gold Crystal double Acryl Brush which ensures an ideal application and distribution of your acryl products thanks to the best quality of hairs.

With this brush you can place your acryl or your color perfectly.

#### SO ACRYLIC KOLINSKY #6

High quality Rosé Gold Acrylic Brush, perfect for using the SO Acrylic. which thanks to the highestquality hairs ensures an ideal processing and distribution of you Acrylic products. The hairs are 100% kolinsky.

#### SO ACRYLIC KOLINSKY #10

High quality Rosé Gold Acrylic Brush, perfect for using the SO Acrylic. which thanks to the highestquality hairs ensures an ideal processing and distribution of you Acrylic products. The hairs are 100% kolinsky.

#### SO ACRYLIC KOLINSKY #12

High quality Rosé Gold Acrylic Brush, perfect for using the SO Acrylic. which thanks to the highestquality hairs ensures an ideal processing and distribution of you Acrylic products. The hairs are 100% kolinsky.