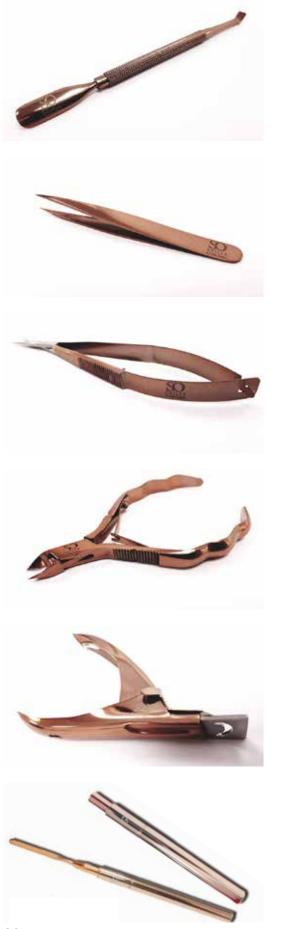

# **MANICURE TOOLS**

## MANICURE TOOLS

#### SO CUTICLE PUSHER

A simple nail tool used to perform manicures and pedicures. It pushes the skin from your cuticles back and away from your nails to help your nails grow stronger.

## SO FINE TWEEZERS

Can be used for several things, mainly to hold things. For example, it can be used to hold tiny diamonds.

## SO SCISSORS

Can be used to remove loose skin. ideal for cutting nail art and templates.

#### SO CUT THE SKIN Used to remove the loose skin from the cuticles.

## SO CUT THE TIP

Used to cut your tip to the right length.

## SO EPIC SPATULA

Can be used to easily apply Epic Fusion Gel on the nail or can be used to mix colors.

#### **CUTICLE SCISSORS**

Used to remove the loose skin from the cuticles.