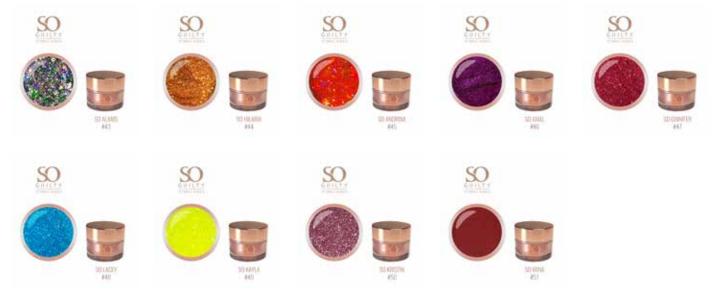

SO

SO

SO

SO

SC Innel 133

50

\$37.4yel 138

SO

SO

53 Star 134

SO Formy L19

SO

SO

SO

SO

SO

\$870m.145

SO

\$0 Gillar 150

12

SO

SIT America 148

SC Style 131

SO

SO

50

SO

SO

\$20 Giow 144

High quality pigmented, beautiful colors with a perfect coverage. Soak off time: 10-12 minutes.

SO

50 30 Hear Phropothis 167

10 Year Taba TRUE

SO Kendey 165

SO

SS Pre Dany 175

High quality pigmented, beautiful colors with a perfect coverage. Soak off time: 10-12 minutes.

SO

SO

SO

SD Minty 182

30 Ontro 183

SO

50 Kalahari 384

SO

50 (Adi 185

50 Hubba 196

SO

56 Dunte 194

10 Yaul 197

SO

SO

SO

SO Etamon 208

SO

SO Teleforo 209

SG Kedulii 210

SCHotegener 706

High quality pigmented, beautiful colors with a perfect coverage. Soak off time: 10-12 minutes.

SO

SO

SO

50 Lindical 223

SQ Valentina 214

SD Floridesa 219

SO Danniny 724

50

10 Acaballa 230

SQ Calicon 235

SOlumeter 231

SO

SG Other 219

SO

SO

SO

SO

50 forth 715

57) Barlo 720

10 Symm 225

55 Doub 230