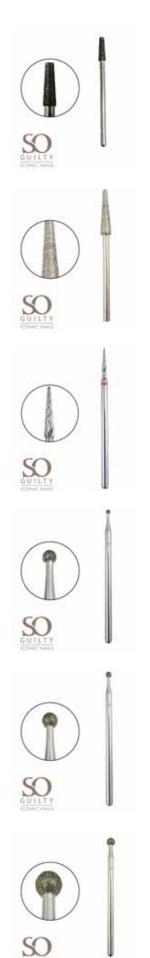

### SO CARBIT RED SMALL

Used for the removal of gel in the side walls and for the hardened skin on the side walls of the nails.

## CARBIT ORANGE CUTICLE SMALL

Used for the removal of gel in the side walls and for the hardened skin on the side walls of the nails

## SO CARBIT HARDMETAL

This bit has no sharp edges. It is used for cleaning the sidewalls of the nails. Ideal for Russian Manicure.

## CARBIT RED CUTICLE

Ideal for loosening the cuticles. Do not use on the nail plate. Ideal for Russian Manicure.

#### SO SKINNY DIAMOND CALLUS SMALL BALL

This bit is used to remove the cuticles and to smoothen the skin and nail plate. Ideal for Russian Manicure.

#### SO SKINNY DIAMOND CALLUS MEDIUM BALL

This bit is used to remove the cuticles and to smoothen the skin and the nail plate. Ideal for Russian Manicure.

### SO SKINNY DIAMOND CALLUS BIG BALL

This bit is used to remove the cuticles and to smoothen the skin and the nail plate. Ideal for Russian Manicure.