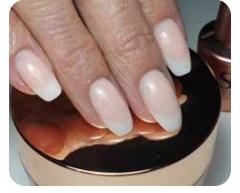

## ONE TO STROKE GEL

Our One TO Stroke gels guarantees the perfect coverage. This is due to the high pigmentation in the colours. With 1 layer the nail is perfectly covered. This is also suitable for nail art and it cures without sticky layer.

### TOP COATS

SHINE & GO

The top & art guarantees a long lasting high gloss. This because the finish will not get dull. This makes it perfect for protection your nail art.

The shine & go has a thin and low viscosity that guarantees you the ultimate high gloss. This because it is spe-cifically made for the shine. The finish will not get dull or will not turn yellow. The shine & Go seals the artificial nail and protects it from stains. It can be used on acrylic, gel or fiberglass. The Shine & Go is UV-resistant and no longer has a sticky layer when it comes out of the lamp.