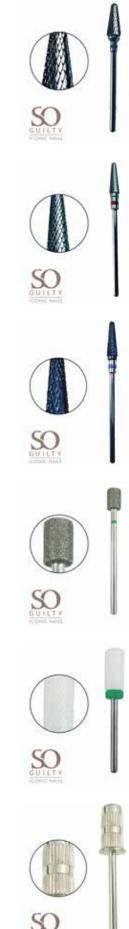

## **CERAMIC CONE ROUGH**

This material has the property to be very wear resistant and pleasant to use, it has a high wear resistance due to the composition of the ceramics. The bit creates fine dust and is resistant to additives. In addition, it has a perfect heat dissipation.

### **CERAMIC CONE MEDIUM**

This material has the property to be very wear resistant and pleasant to use, it has a high wear resistance due to the composition of the ceramics. The bit creates fine dust and is resistant to additives. In addition, it has a perfect heat dissipation.

## CERAMIC ROUGH

This material has the property to be very wear resistant and pleasant to use, it has a high wear resistance due to the composition of the ceramics. The bit creates fine dust and is resistant to additives. In addition, it has a perfect heat dissipation.