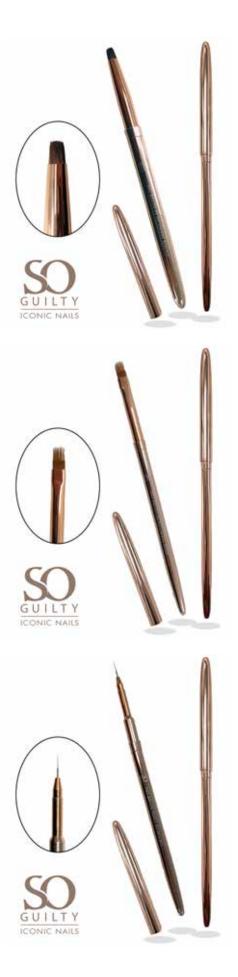

## NAILART BRUSHES

A+ quality material and hair. Competition brushes.

#### SO PAINT SHARP #2

Nailart brush, mainly used to make fading. Can also be used to make Nailart drawings and designs.

#### SO PAINT FINE #4

An ideal rose gold brush to make fine lines, fill in designs, but also to make elegant nail art and curls. can also be used in watercolours, fadings and other designs.

### SO PAINT FINE #6

An ideal rose gold brush to make fine lines, fill in designs, but also to make elegant nail art and curls. can also be used in watercolours, fadings, One to stroke paintings and other designs.