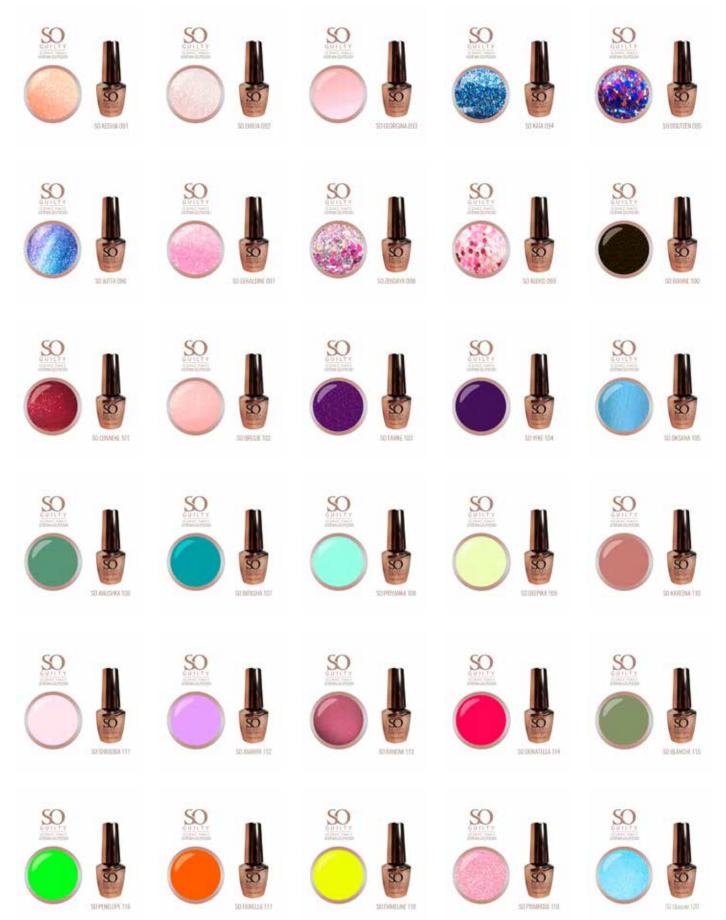

#### SO MERMAID **FINISH**

Can be applied over all gel polishes, gels or acrylics. Gives a beautiful mermaid effect. UV resistant. No sticky layer. Limited Edition.

High quality pigmented, beautiful colors with a perfect coverage. Soak off time: 10-12 minutes.

SO

50

SO

SO

\$20 Giow 144

High quality pigmented, beautiful colors with a perfect coverage. Soak off time: 10-12 minutes.

SO

50 30 Hear Phropothis 167

10 Year Taba TRUE

SO Kendey 165

SO

SS Pre Dany 175

High quality pigmented, beautiful colors with a perfect coverage. Soak off time: 10-12 minutes.

SO

SO

SO