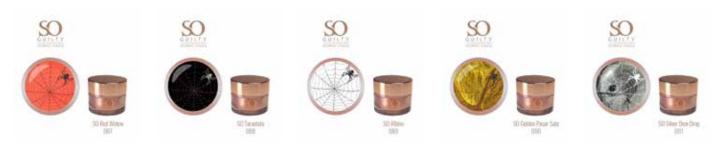

### **CAT EYE COLORS**

Apply the Cat eye over a black layer. Hold the magnet above the nail until the desired result is obtained. Cure and place a topcoat.

SO

SO KALADO EAT EVE COMMELEDIN

BURINELA MUZ TU CAT ETE

SO

VANDARIN ADA 70 CALEVE

SBRACBOLL HER TO GAT EVE

TO CALEVE

SOLAPERM #

SELHWORKA BROWN # TH 70 CATEVE