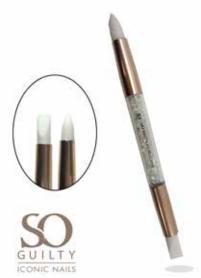

#### SO SILICONE MAGIC CHROME

Crystal applicator to apply your chrome effects and rub to mirror shine.