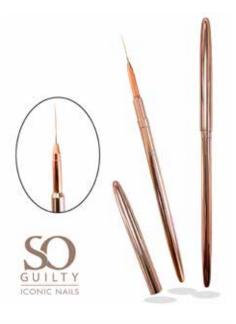

### SPIDERGEL

Spidergel is easy for making Nailart designs. It is perfect for thin lines.

Use the So Dotting Tool and remove the spider gel from the jar.

1.

Carefully tap the gel on the SO Dotting Tool and slowly pull a "spider line" from one side of the nail to the other side.
 You can complete the desired design by pulling several lines back and forth.
 Curing and finishing with Top & Art or Shine & Go.

#### SO DOTTING

Make beautiful dots in the desired size with gelpaint, gel, gellak,... to give your design that extra touch. Also used to make fine lines with spidergel.

You can also use this to make your smileline.