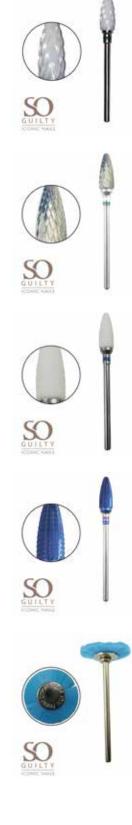

## **CERAMIC CONE ROUGH**

This material has the property to be very wear resistant and pleasant to use, it has a high wear resistance due to the composition of the ceramics. The bit creates fine dust and is resistant to additives. In addition, it has a perfect heat dissipation.

#### SO CARBIT ACRYLICS HURRICAINE

Recommended for use with acrylic. It can also be used for quick removal of gel.

### **CERAMIC CONE MEDIUM**

This material has the property to be very wear resistant and pleasant to use, it has a high wear resistance due to the composition of the ceramics. The bit creates fine dust and is resistant to additives. In addition, it has a perfect heat dissipation.

#### SO CARBIT FLAME COATED HARDMETAL COMBI

This bit with very wear-resistant material is used for removing old gel. It does not generate any heat and is easy to maintain.

## DIAMOND ROUGH STRAIGHT

## CERAMIC ROUGH

This material has the property to be very wear resistant and pleasant to use, it has a high wear resistance due to the composition of the ceramics. The bit creates fine dust and is resistant to additives. In addition, it has a perfect heat dissipation.