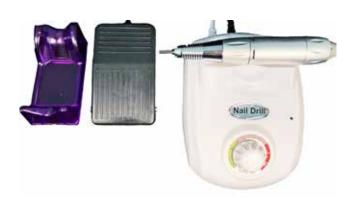

## NAIL DRILL GO SPEED

This Compact Nail drill is extremely quiet and smooth with no vibration when using. If you want you can control the drill by a foot pedal. It includes a forward and a reverse operation switch with a rotation speed that reaches up to 35000RPM. This drill can be used in a professional salon or at home and is suitable for pedicure and manicure. It comes with 6 standard diamond bits.

Perfect as an entrance-level model. Semi-professional.