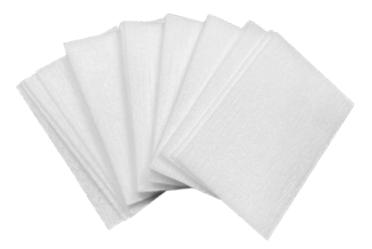

# SO STRONG NAIL WIPES

## SO STRONG NAIL WIPES

These Nailwipes are lint free and easy to use, especially made to clean the nails. One pack includes 900 pieces. 4cm x 6cm

Do not fluff and feel soft

Good absorption

Does not deform

Less product needed

Easy to use

www.soguilty.eu 0032 (0) 2 305 76 80 F 🐨 SO GUILTY - Iconic Nails