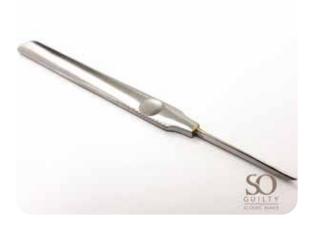

#### SO CUTICLE PUSHER

A simple nail tool used to perform manicures and pedicures. It pushes the skin from your cuticles back and away from your nails to help your nails grow stronger.

#### **CUTICLE PUSHER**

A simple nail tool used to perform manicures and pedicures. It pushes the skin from your cuticles back and away from your nails to help your nails grow stronger.