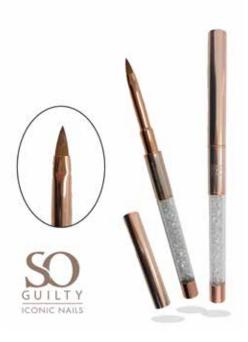

### SPECIAL DEVELOPED BRUSHES

All SO GUILTY brushes are designed to be super easy to use.

These specially developed brushes ensure an easy application and distribution of your product.

The pigments can be distributed perfectly because the brush adjusts itself to the shape of the nail.

The harder you press, the further the brush opens.

This is ideal for starters as well as professionals.