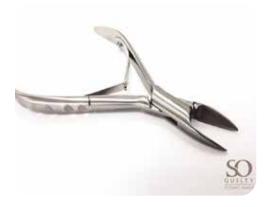

## PEDICURE TONG INGROWN TOENAIL

Used for the treatment of ingrown toenails.

#### PEDICURE TONG HEAD CUTTER Used to cut toenails straight.

#### PEDICURE TONG Used to cut the toenails sideways.