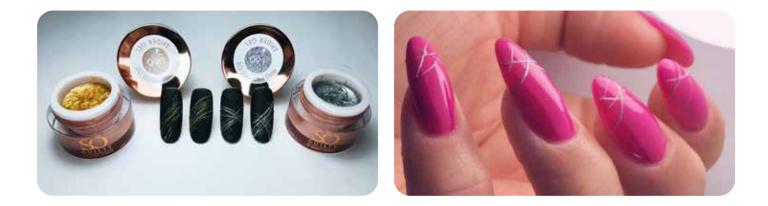

## FOIL IT ON

Apply a very thin layer of Foil it on Clear to the desired place.

Cure the gel for approx. 1 - 2 minutes, depending on the strength of your lamps. Press the desired foil on the Foil it on clear.

Rub thoroughly over the foil so you don't forget any parts.

Look at the sides to make sure everything sticks.

Then you take the plastic off in a flowing, rolling movement, so the foil remains stuck.

To guarantee the durability of your design, you seal it with the Shine & Go top coat (No Wipe) or with the Top & Art (with adhesive layer).