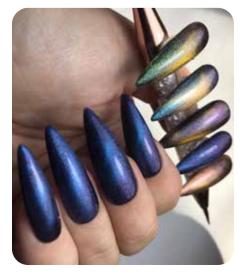

### **CAT EYE COLORS**

Apply the Cat eye over a black layer. Hold the magnet above the nail until the desired result is obtained. Cure and place a topcoat.

SO

SO KALADO EAT EVE COMMELEDIN

BURINELA MUZ TU CAT ETE

SO

VANDARIN ADA 70 CALEVE

SBRACBOLL HER TO GAT EVE

TO CALEVE

SOLAPERM #

SELHWORKA BROWN # TH 70 CATEVE