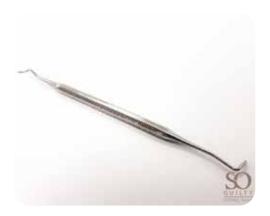

#### DOUBLE STEEL EXCAVATOR

All dirt / lime under and around the nail can be perfectly removed by this excavator.

#### HOLLOW CHISEL

This hollow chisel is ideal for cleaning the nail bags.

KNIFE HOLDER N°3 Used to store knives and remove dead skin.

KNIFE HOLDER N°4 Used to store knives and remove dead skin.