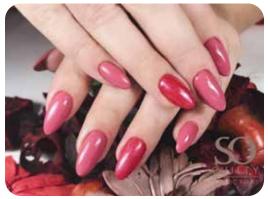

st the quality of SO GUILTY yourself? It is possible with our sample package.

Can also be used as a starter package.

The sample package contains:

Breeze Bond Top & Art (all in 12ml)

Base gel Stretch Build Supreme Fiber Rosé & White Supreme + Color Gel One to stroke (all in 5gr)



## **BUILDER GELS**

As light as a feather, as solid as a rock. Feels like polygel, but is as strong as acrylic. Epic Fusion gel dries in just 10 seconds. SAY GOODBYE TO AIR & LIFTING!

Recommended curing Time: UV - 120 seconds / LED - 60 seconds





## SO EPIC OVAL KOLINSKY #08

This brush is specially designed for the use of the epic fusion gel. It is a high quality brush, with 100% natural Kolinsky bristles. The Kolinsky bristles ensure that the brush remains beautiful even longer.

## INFORMATION









## EPIC FUSION

Everyone knows gel. Everyone knows Polygel. Everyone knows Acrylic.

But do you already know the fusion of these 3?

We listened to the stylists' needs and how we could help them even more.

The epic fusion, a product with all the advantages of the 3, but without the disadvantages.

- No unpleasant smell
- No burning sensation
- No liquid needed
- The liquid in the product is activated by touch
- No product loss
- Saves you time and money

As hard as acrylic, as light as polygel and a curing time even faster than gel.

#### INSTRUCTIONS

#### 1. PREP

Disinfection - Remove cuticles - Shape your nails - Make them matt - Remove dust - Degrease

- 2. PLACE AN AMOUNT OF EPIC FUSION
- 3. MODEL WITH THE SO EPIC SHAPE
- 4. SPREAD WITH A DABBING MOVEMENT First the cuticles, then